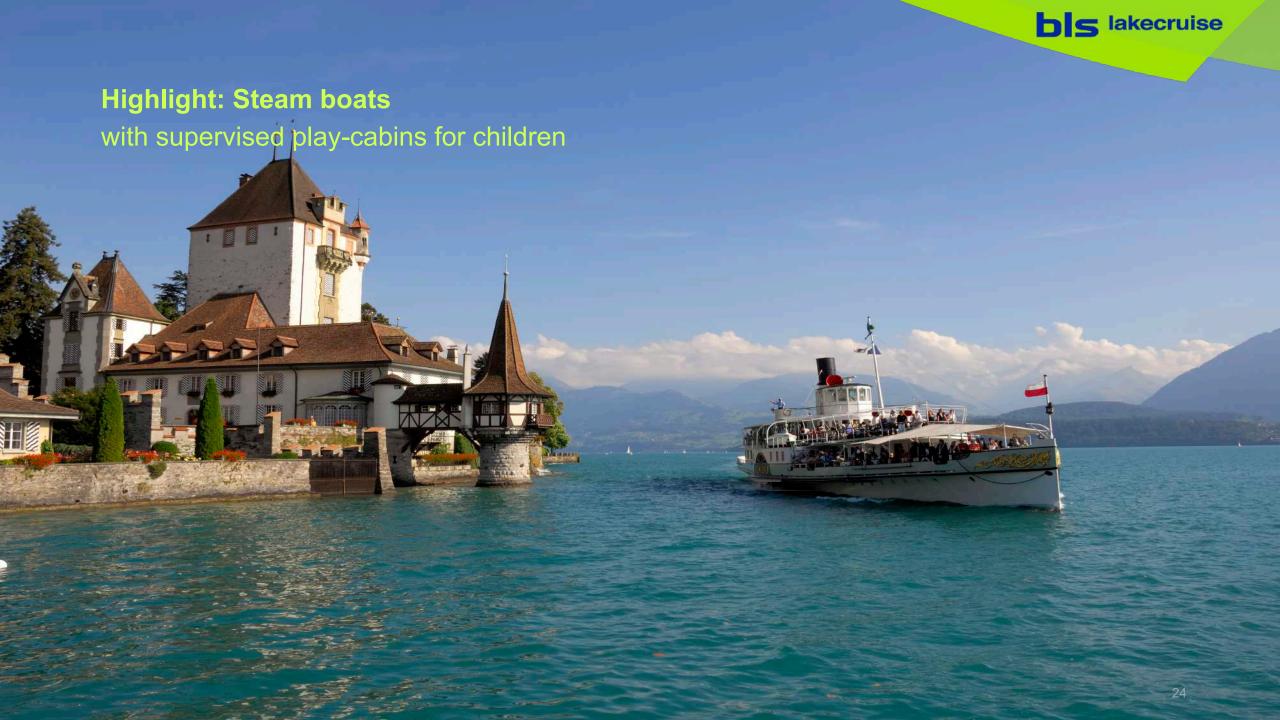

## Sustainability

MS Jungfrau with electric hybrid engines

Available on selected scheduled cruises all season from April 7th until October 22nd 2023