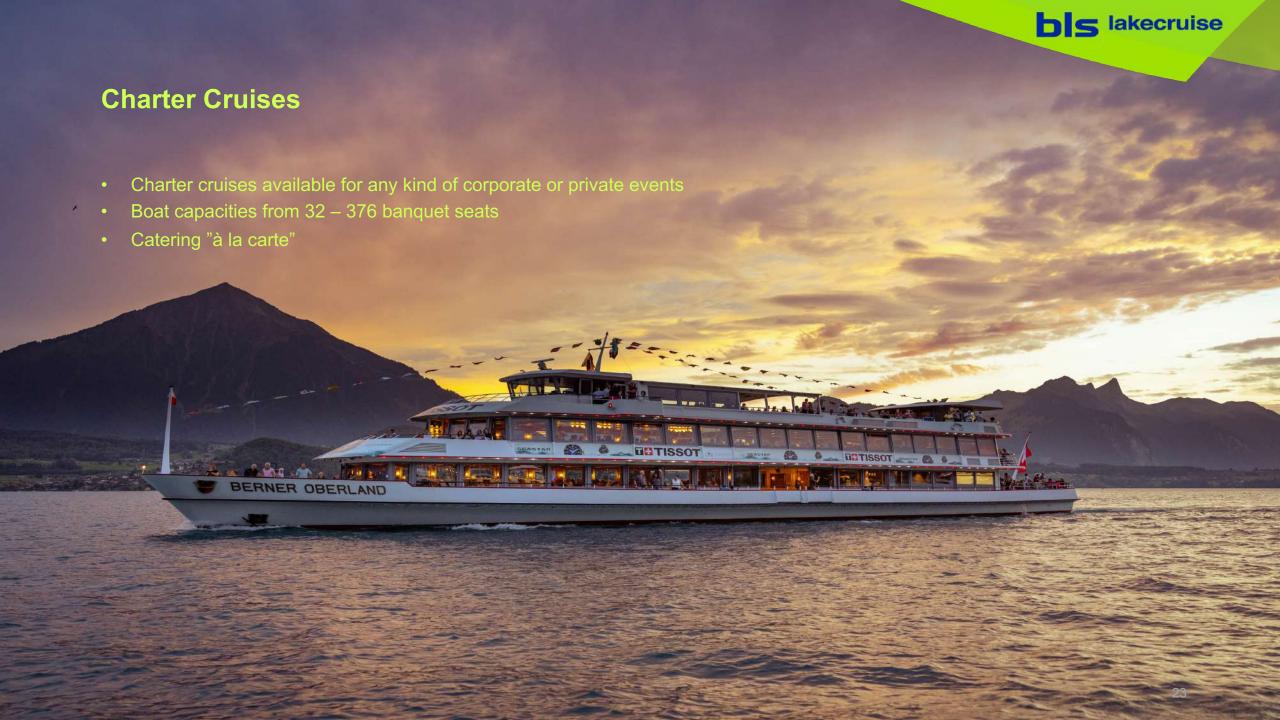

Half Fare Card etc.)
- Bernese Oberland Pass / Jungfrau-Travel Pass
- Tailor-made tickets available on board / at major boat stations / Webshop <u>lakeinterlaken.ch/ticket</u>
- Eurail / Interrail is valid on board
  - Discounted group fares (Group reservation mandatory for >10 Pax
- Day Passes available: Lake Thun & Lake Brienz (unlimited rides) → Individual fares:

1st class: CHF 106 / USD 119 / CAD 161 (full fare) |

CHF 53 / USD 59 / CAD 81 (discounted fare for children & half fare card holders)

2nd class: CHF 72 / USD 80 / CAD 110 (full fare) |

CHF 36 / USD 40 / CAD 55 (discounted fare for children & half fare card holders)







## Sustainability

MS Jungfrau with electric hybrid engines



Available on selected scheduled cruises all season from April 7th until October 22nd 2023







#### **Contact Information:**

Contact: Niklaus Hotz
Position: Sales Manager

**BLS** Navigation Ltd.

Lachenweg 19

CH-3604 Thun

Website: <u>www.lakeinterlaken.ch</u>

E-Mail: <u>sales@bls.ch</u>

Direct E-Mail: <u>niklaus.hotz2@bls.ch</u>

Phone: +41 58 327 48 11





# Are you the Winner?



- 1. What's exclusive at Grandhotel Giessbach?
- 2. What's the price for a day pass for unlimited rides on Lake Thun and Lake Brienz in 1<sup>st</sup> class (full fare)?
- 3. Which boat was completely renovated and refurbished on Lake Brienz last winter?







Switzerland.