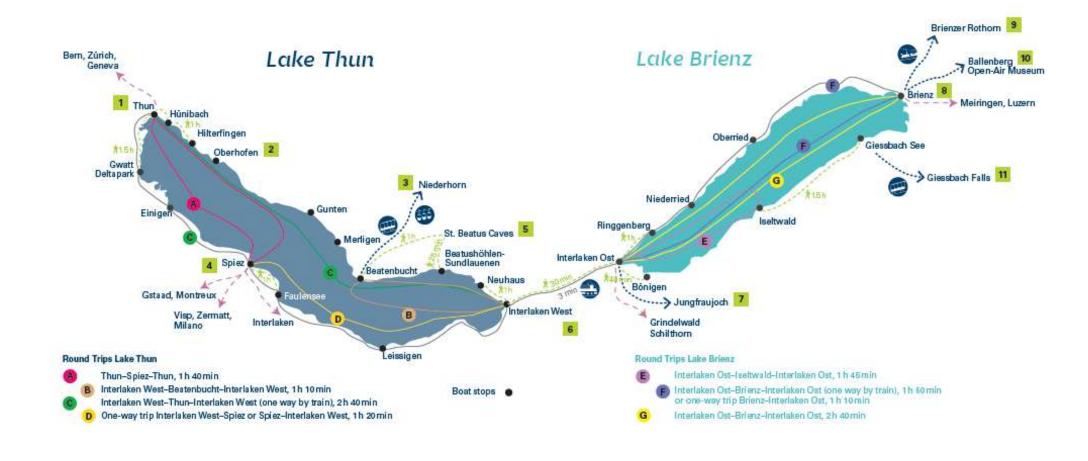

## 2 Lakes – Endless Experiences

perfectly combinable with other attractions in the Interlaken / Jungfrau Region

#### Timetables for scheduled cruises (Summer 2023)