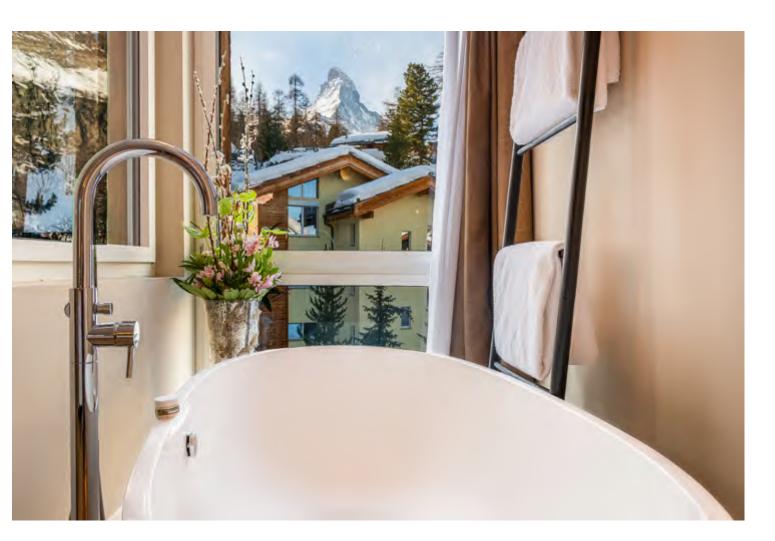

### Hotel Giardino Mountain \*\*\*\*\* Superior.

The hideaway Giardino Mountain features relaxed luxury and casual alpine chic. The comfortable rooms and suites have wood elements in the rooms and the exclusive designer furniture and decorative elements reflect the guests' modern lifestyle and satisfy the desire for contemporary luxury and relaxation.

### Hotel Matthiol \*\*\*\* Superior.

The hotel Matthiol Superior is located next to the forest and in front of the spectacular Matterhorn in Winkelmatten. Natural materials and warm colors will make you feel at home during your stay. The mountain restaurant Stafelalp, which is located at 7,218 ft / 2,200m altitude under the Matterhorn north face, is also part of the Matthiol Boutique Hotel. You will find Stafelalp on the slopes during winter and in the middle of the hiking paths during summer.