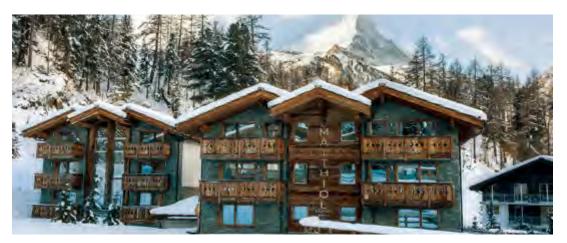

### Hotel Matthiol \*\*\*\* Superior.

The hotel Matthiol Superior is located next to the forest and in front of the spectacular Matterhorn in Winkelmatten. Natural materials and warm colors will make you feel at home during your stay. The mountain restaurant Stafelalp, which is located at 7,218 ft / 2,200m altitude under the Matterhorn north face, is also part of the Matthiol Boutique Hotel. You will find Stafelalp on the slopes during winter and in the middle of the hiking paths during summer.

- 33 rooms
- Spa area
- Mountain restaurant Stafelalp

## Hotel Matthiol \*\*\*\* Superior.

Swiss Bike Hotel Contact and further information:

- +41 (0)27 968 17 17
- www.matthiol.ch/
- info@matthiol.com