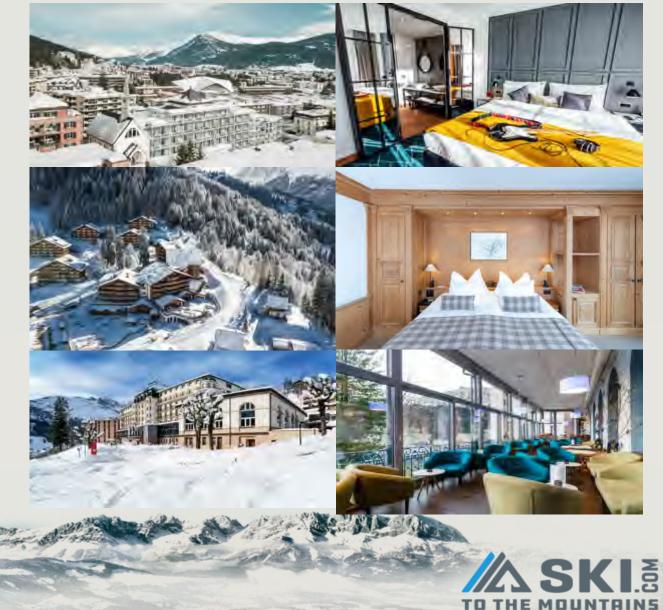

## YOUR WINTER VACATION EXPERIENCE: SKIING THE SWISS ALPS WITH SKI.COM

### Welcome to our backyard/paradise – The Swiss Alps!

#### **MOST POPULAR SWISS RESORTS**

#### **TOP SELLING RESORT: ZERMATT**

- 3.5 hours from Geneva or Zurich by train
  - Accessible by private transfer from Milan
    - Car-free pedestrian village
    - In the shadow of the iconic Matterhorn
    - Ski to Italy for lunch

#### **TOP SELLING RESORT: ST. MORITZ**

Accessible by private transfer from Milan

Accessible by train from Zurich or Geneva

150+ years of winter tourism

World-class lodging, dining, and shopping

Miles of cross-country ski trails and winter hiking trails

#### **TOP SELLING RESORT: GSTAAD**

2 hours and 40 minutes from Geneva by train

Gstaad is on the Golden Pass Panoramic train line

Gourmet dining scene

Exclusive celebrity getaway

Car-free village with boutique shopping