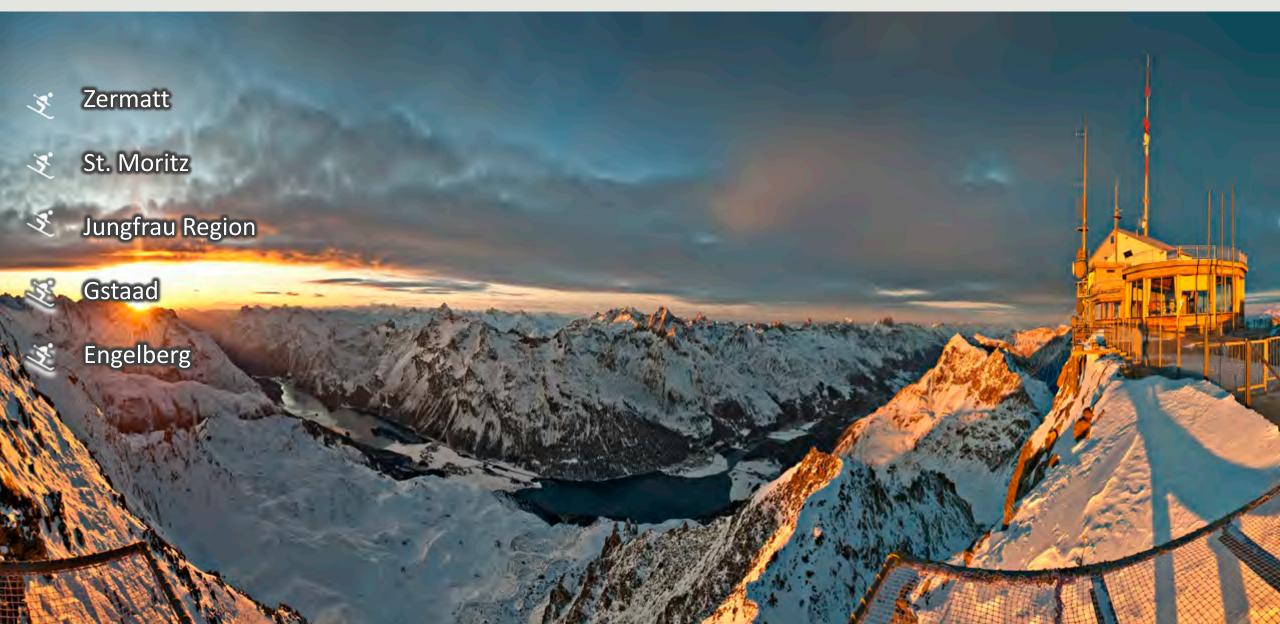

#### 16 MAJOR SWISS SKI RESORTS +

ANDERMATTINTERLAKENAROSAKLOSTERSAROSAKLOSTERSCRANS MONTANASAAS FEEDAVOSST. MORITZENGELBERGVERBIERFLIMS-LAAXWENGENGRINDELWALDZERMATTGSTAADVillars-new

#### **MOST POPULAR SWISS RESORTS**