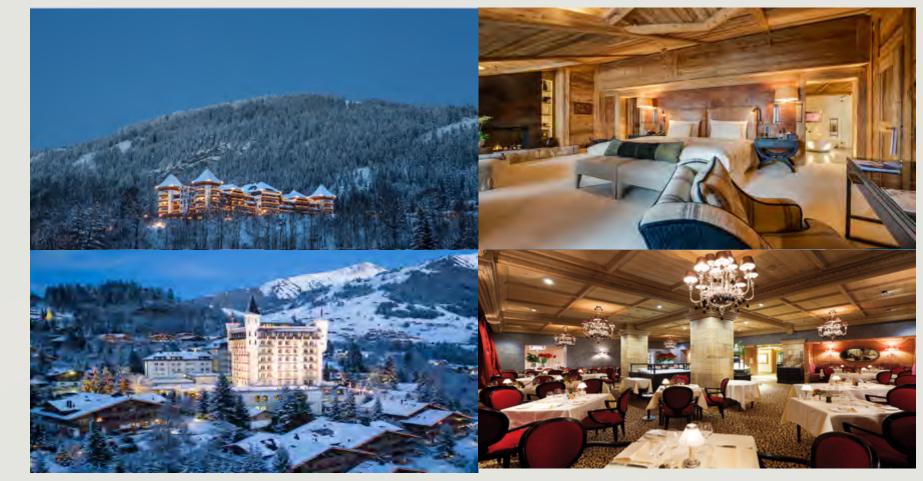

#### **TOP SELLING RESORT: GSTAAD**

2 hours and 40 minutes from Geneva by train

Gstaad is on the Golden Pass Panoramic train line

Gourmet dining scene

Exclusive celebrity getaway

Car-free village with boutique shopping

Wellness destination with full spa/wellness facilities

Great for non-skiers

#### Gstaad direct connect partners

The Alpina Gstaad

**Gstaad Palace** 

#### Gstaad direct connect partners

Le Grand Bellevue

Park Gstaad