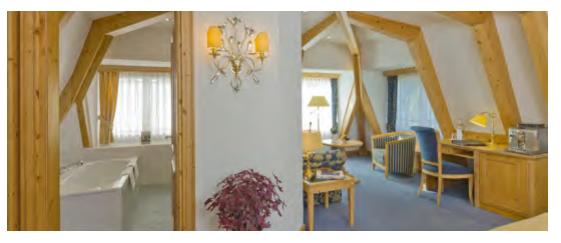

### Hotel Matthiol \*\*\*\* Superior.

The hotel Matthiol Superior is located next to the forest and in front of the spectacular Matterhorn in Winkelmatten. Natural materials and warm colors will make you feel at home during your stay. The mountain restaurant Stafelalp, which is located at 7,218 ft / 2,200m altitude under the Matterhorn north face, is also part of the Matthiol Boutique Hotel. You will find Stafelalp on the slopes during winter and in the middle of the hiking paths during summer.

- 33 rooms
- Spa area
- Mountain restaurant Stafelalp

## Hotel Matthiol \*\*\*\* Superior.

Swiss Bike Hotel Contact and further information:

- +41 (0)27 968 17 17
- www.matthiol.ch/
- info@matthiol.com