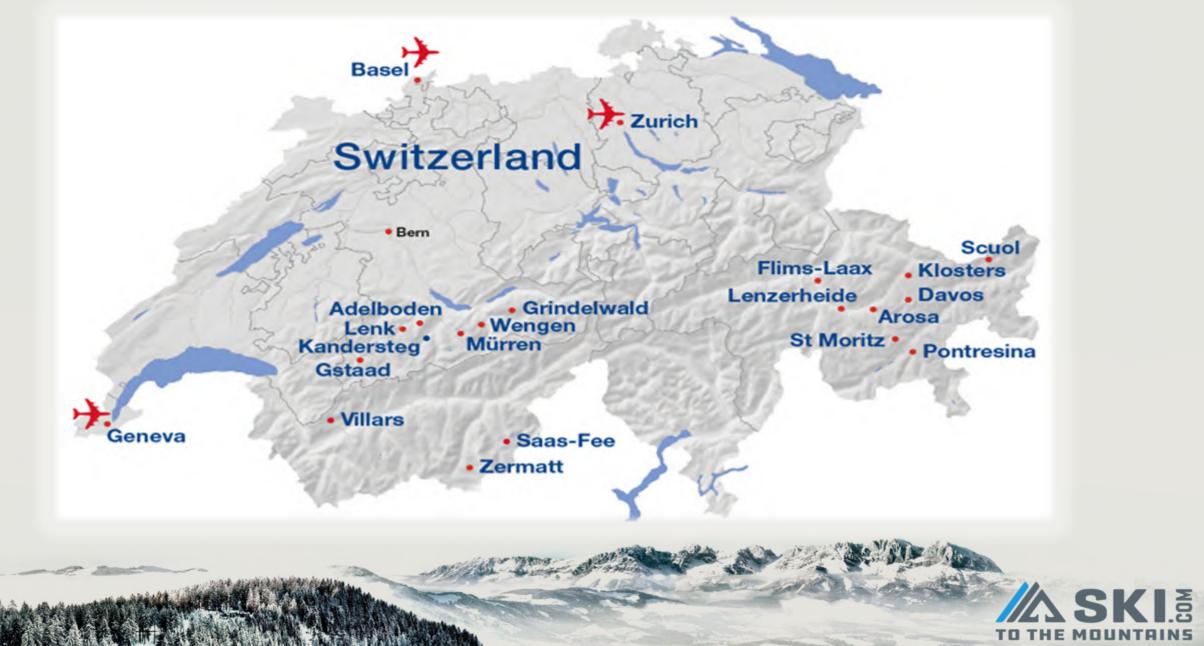

#### 16 MAJOR SWISS SKI RESORTS +

ANDERMATTINTERLAKENAROSAKLOSTERSAROSAKLOSTERSCRANS MONTANASAAS FEEDAVOSST. MORITZENGELBERGVERBIERFLIMS-LAAXWENGENGRINDELWALDZERMATTGSTAADVillars-new

#### **SWITZERLAND RESORTS IN PERSPECTIVE**