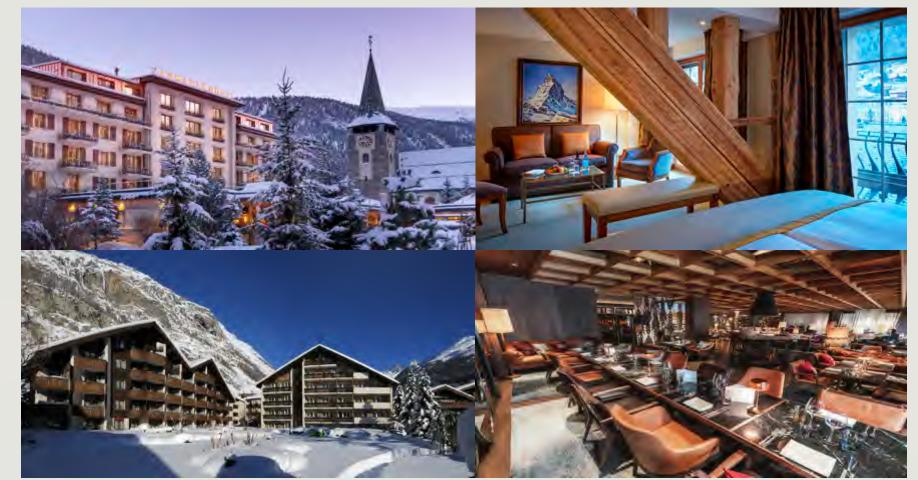

#### **TOP SELLING RESORT: ZERMATT**

- 3.5 hours from Geneva or Zurich by train
  - Accessible by private transfer from Milan
    - Car-free pedestrian village
    - In the shadow of the iconic Matterhorn
    - Ski to Italy for lunch

#### Zermatt direct connect partners

Grand Hotel Zermatterhof

Hotel Schweizerhof