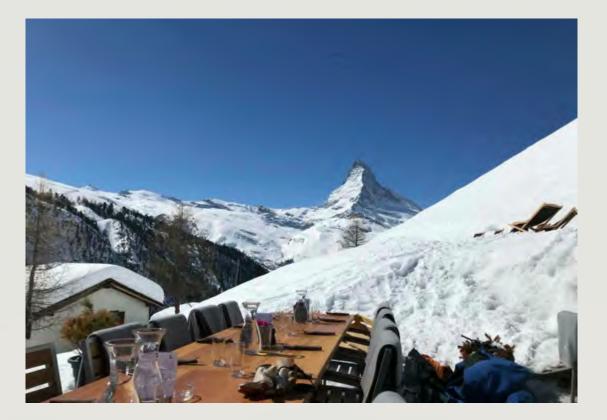

## YOUR WINTER VACATION EXPERIENCE: SKIING THE SWISS ALPS WITH SKI.COM

### Welcome to our backyard/paradise – The Swiss Alps!