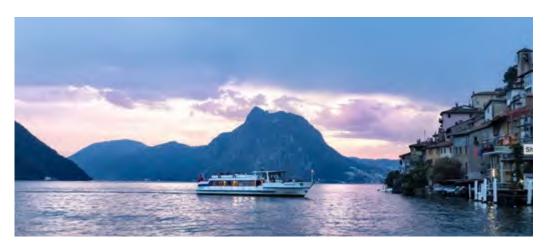

#### Grotto tour on Lake Lugano:

- A culinary tour of discovery by boat on Lake Lugano
- Visit grottos, which are a kind of tavern, and enjoy delicious Ticino specialities
- The tour starts in Lugano and is available during the summer months