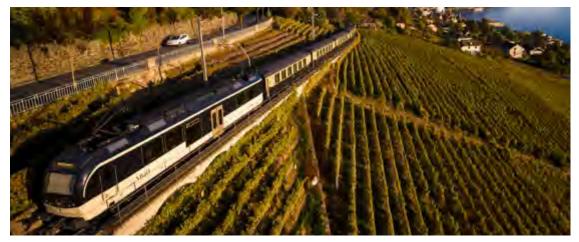

#### **Chocolate Train from Montreux to Broc:**

- Enjoy coffee and chocolate croissants during a train ride with spectacular views
- Free admission to the show dairy "La Maison du Gruyère" and the chocolate factory of Nestlé Cailler in Broc
- The Swiss Travel Pass (Flex) is valid on this route, surcharge for seat reservation and additional services

More info on: www.myswitzerland.com/chocolatetrain