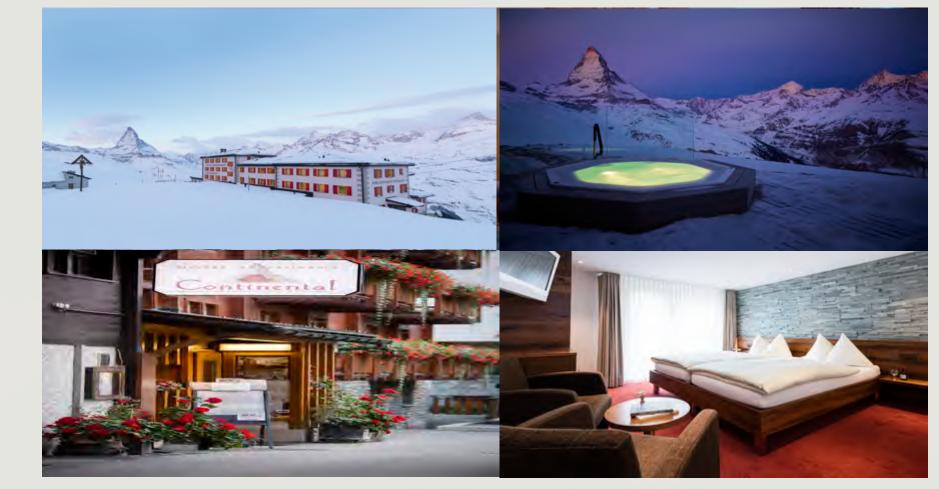

### Hotel Matthiol \*\*\*\* Superior.

The hotel Matthiol Superior is located next to the forest and in front of the spectacular Matterhorn in Winkelmatten. Natural materials and warm colors will make you feel at home during your stay. The mountain restaurant Stafelalp, which is located at 7,218 ft / 2,200m altitude under the Matterhorn north face, is also part of the Matthiol Boutique Hotel. You will find Stafelalp on the slopes during winter and in the middle of the hiking paths during summer.

- 33 rooms
- Spa area
- Mountain restaurant Stafelalp

## Hotel Matthiol \*\*\*\* Superior.

Swiss Bike Hotel Contact and further information:

- +41 (0)27 968 17 17
- www.matthiol.ch/
- info@matthiol.com

#### Hotel Riffelhaus

Hotel Continental