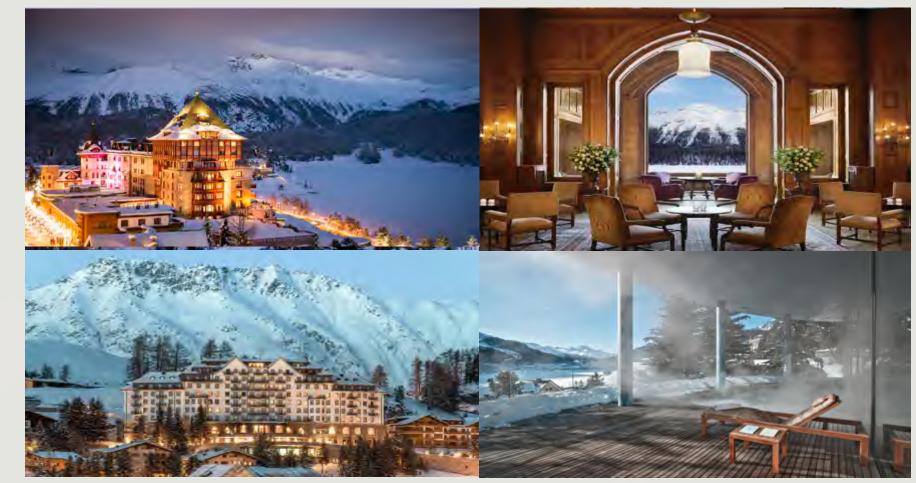

#### **TOP SELLING RESORT: ST. MORITZ**

Accessible by private transfer from Milan

Accessible by train from Zurich or Geneva

150+ years of winter tourism

World-class lodging, dining, and shopping

Miles of cross-country ski trails and winter hiking trails

Bernina Express to Italy

#### St. Moritz direct connect partners

Badrutt's Palace

Hotel Carlton