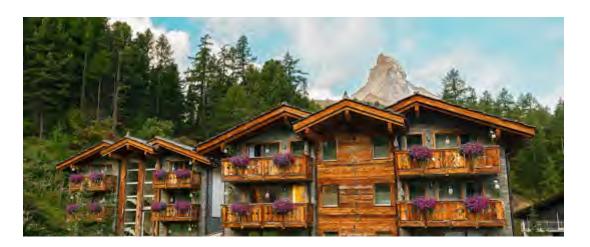

### Hotel Matthiol \*\*\*\* Superior.

The hotel Matthiol Superior is located next to the forest and in front of the spectacular Matterhorn in Winkelmatten. Natural materials and warm colors will make you feel at home during your stay. The mountain restaurant Stafelalp, which is located at 7,218 ft / 2,200m altitude under the Matterhorn north face, is also part of the Matthiol Boutique Hotel. You will find Stafelalp on the slopes during winter and in the middle of the hiking paths during summer.

- 33 rooms
- Spa area
- Mountain restaurant Stafelalp

## Hotel Matthiol \*\*\*\* Superior.

Swiss Bike Hotel Contact and further information:

- +41 (0)27 968 17 17
- www.matthiol.ch/
- info@matthiol.com