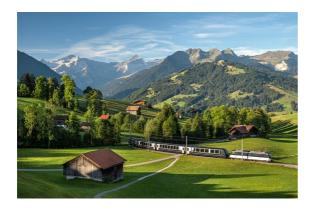

## Grand Train Tour of Switzerland.

The Grand Train Tour of Switzerland merges all panoramic lines into one breathtaking route. Year-round, this train ride of 1,280 kilometres leads from the most charming Swiss cities to Alpine hotspots, past world-famous sights and landmarks.

Let's start the adventure!