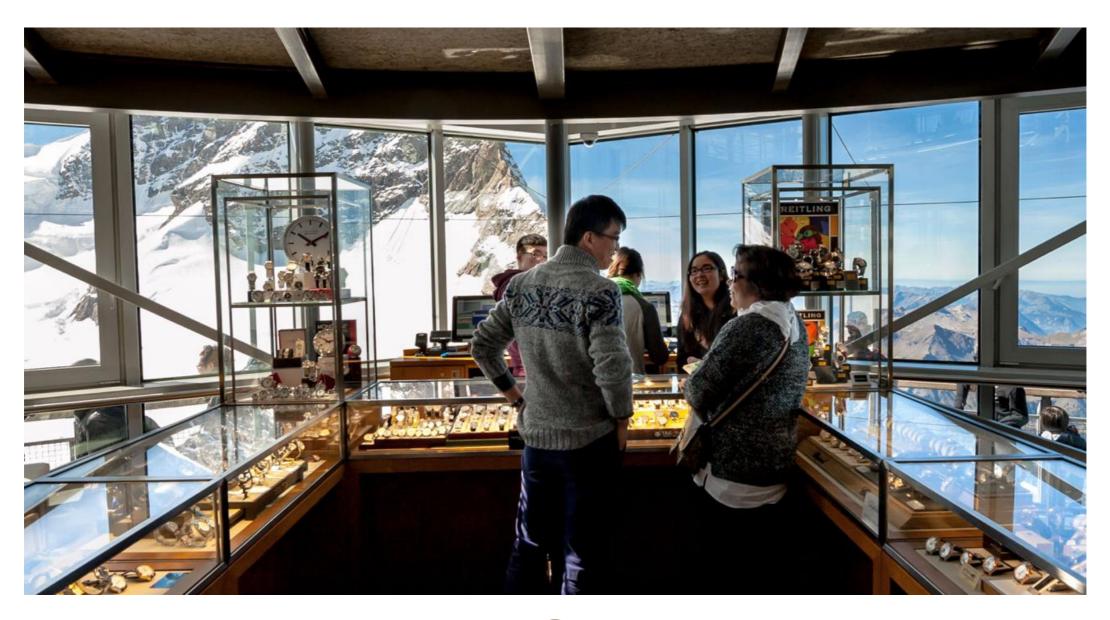

Jungfraujoch

The Kirchhofer High Time store, located at the Top of Europe (Jungfraujoch), offers a considerable selection of Swiss watch brands as well as souvenirs.

It provides excellent quality and outstanding customer service in various languages as well as a certificate confirming that the watch has been bought in the highest watch shop in the world, at an altitude of 3571 meters.