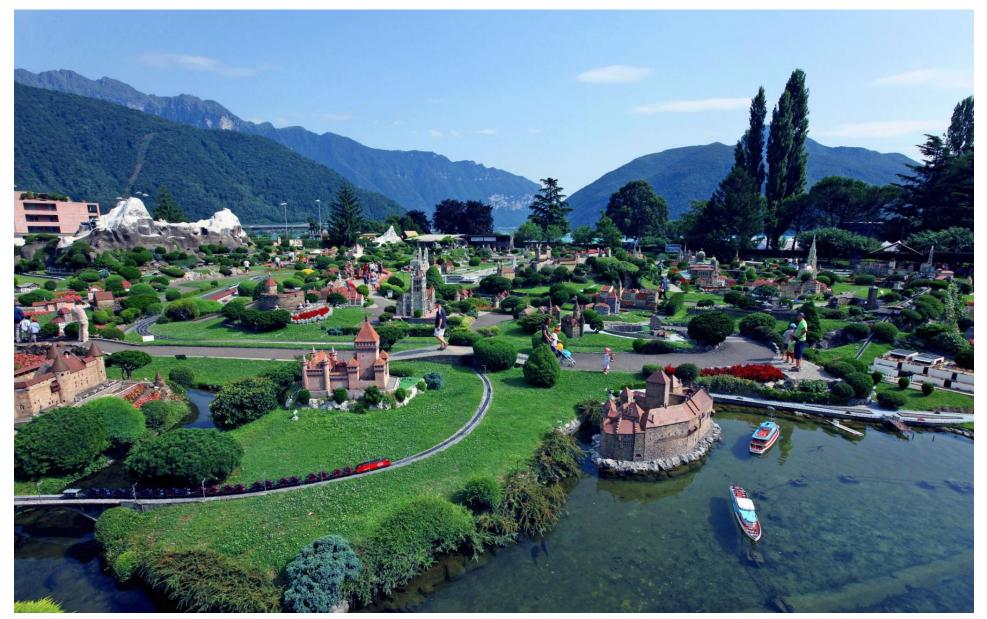

### **SWISSMINIATUR**

Switzerland in miniature! Swissminiatur is an open-air miniature park located in Melide, on the shore of Lake Lugano, in the Italian speaking part of Switzerland. The park is surrounded by mountains like Monte Generoso, Monte San Salvatore and Monte San Giorgio.

In an area of 14,000 m<sup>2</sup> visitors can admire more than 120 models at scale of 1:25 which represent the most important buildings, monuments and transportation means in Switzerland. A 3,560 m long model railway with 18 trains runs through the park. It is fascinating to watch the variety of trains that run along the tracks, cross bridges and stop by at stations. Boats are also in motion on the lakes, cable cars and funiculars go up and down the mountains and cars move along the highway.