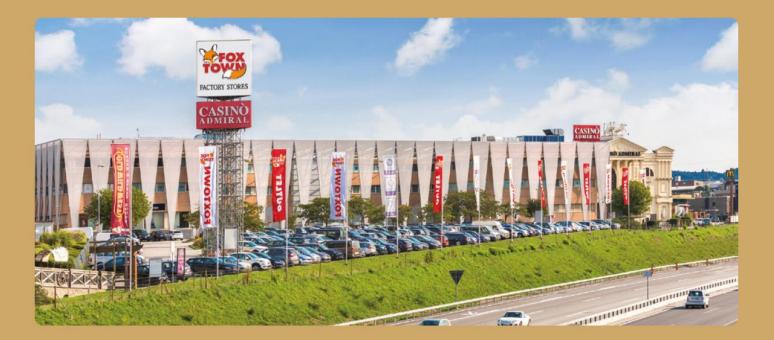

### FoxTown Factory Stores is the paradise of shopping 160 stores 250 prestigious brands

Mendrisio - Switzerland | Info: +41 848 828 888 www.foxtown.com

### FOXTOWN FACTORY STORES MENDRISIO

- Outlet Center with 160 stores & 250 famous brands
- 3 km of shop windows
- Discounts from 30% to 70% all year round
- Open 7 days a week, including Public Holidays
- 9 bars and restaurants, 1800 parking spaces
- Tourist Info Point
- Casino

### REACHING FOXTOWN FACTORY STORES IS VERY EASY!

Only 50 km from Milan and 15 km from Lugano, directly on the Milan - Lugano motorway, at the Mendrisio exit.