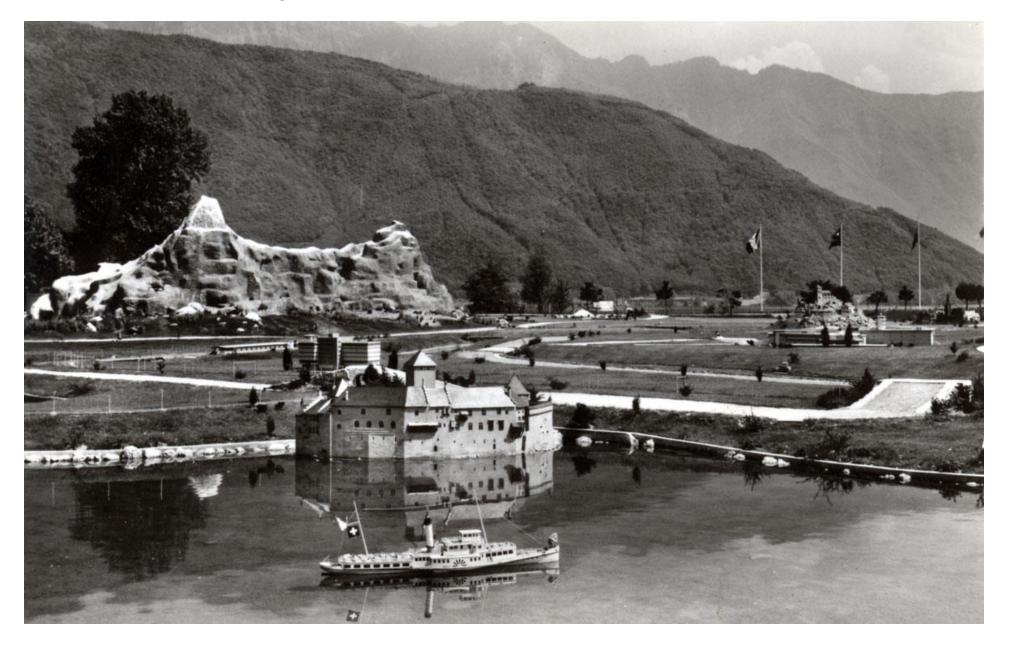

### Swissminiatur was inaugurated on 6th June 1959

Swissminiatur is an open-air miniature park located in Melide.

There are more than 128 models showing the most picturesque sites of Switzerland, all at scale of 1:25

Inside the park you can find a "Grottino", a gift shop, a playground for children and a small passenger train travelling around the park. A Large car and bus park is available on site. Swissminiatur was inaugurated on 6th June 1959 and celebrated its 60 year anniversary in 2019. If you want to have an overview of Switzerland and spend a nice time in a wonderful region, do not miss Swissminiatur, an exciting place and a must see attraction for everyone visiting Switzerland!