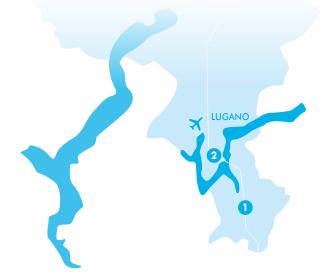

### How to reach us

A2 Highway Direction South Exit at Melide

A2 Highway Direction North Exit at Bissone

Car travellers and groups coming by bus can easily find parking facilities close to the park. Swissminiatur is reachable by boat from Lugano and takes 35 minutes. Melide Train Station is 200m from Swissminiatur.

2 hours by train from Zurich and Lucerne

1 hour by train from Milano Centrale

30 min by train from Como San Giovanni

6 min by train from Lugano

38 min by train from Locarno with the new tunnel Galleria di base del ceneri