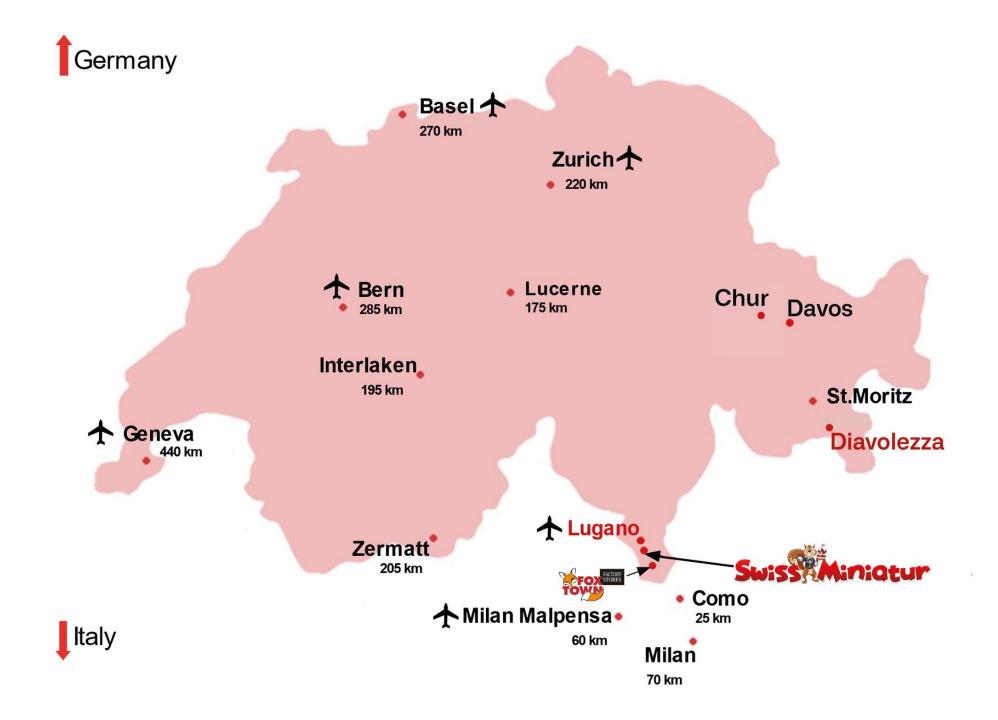

### How to reach us

A2 Highway Direction South Exit at Melide

A2 Highway Direction North Exit at Bissone

Car travellers and groups coming by bus can easily find parking facilities close to the park. Swissminiatur is reachable by boat from Lugano and takes 35 minutes. Melide Train Station is 200m from Swissminiatur.

2 hours by train from Zurich and Lucerne

1 hour by train from Milano Centrale

30 min by train from Como San Giovanni

6 min by train from Lugano

38 min by train from Locarno with the new tunnel Galleria di base del ceneri

### REACHING FOXTOWN FACTORY STORES IS VERY EASY!

Only 50 km from Milan and 15 km from Lugano, directly on the Milan - Lugano motorway, at the Mendrisio exit.

### International airports:

- Milan Malpensa airport (Italy): only 45 km from FoxTown
- Milan Linate airport (Italy): about 85 km from FoxTown
- Bergamo Orio al Serio (Italy): about 125 km from FoxTown
- Zurich Kloten airport (Switzerland): 235 km from FoxTown
- 45 min 1h 1h 10min 2h 40min

**By car:** Coming from **Milan**: A9 Motorway direction Como - Chiasso - Brogeda border point A2 motorway towards Lugano - Mendrisio exit (Switzerland). **1h 5min** 

| - | 4 | -12 |   | ł |
|---|---|-----|---|---|
| - |   |     | 1 |   |
|   |   |     |   |   |
|   | = | _   | ۲ | ł |
|   |   |     |   |   |