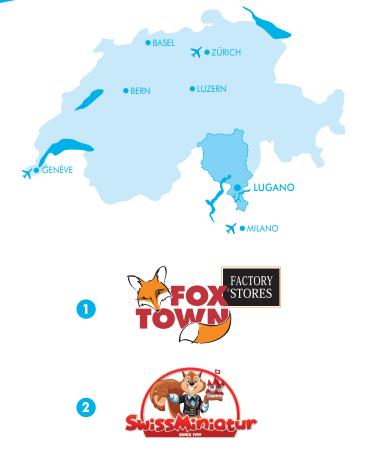

### REACHING FOXTOWN FACTORY STORES IS VERY EASY!

Only 50 km from Milan and 15 km from Lugano, directly on the Milan - Lugano motorway, at the Mendrisio exit.

### International airports:

- Milan Malpensa airport (Italy): only 45 km from FoxTown
- Milan Linate airport (Italy): about 85 km from FoxTown
- Bergamo Orio al Serio (Italy): about 125 km from FoxTown
- Zurich Kloten airport (Switzerland): 235 km from FoxTown
- 45 min 1h 1h 10min 2h 40min