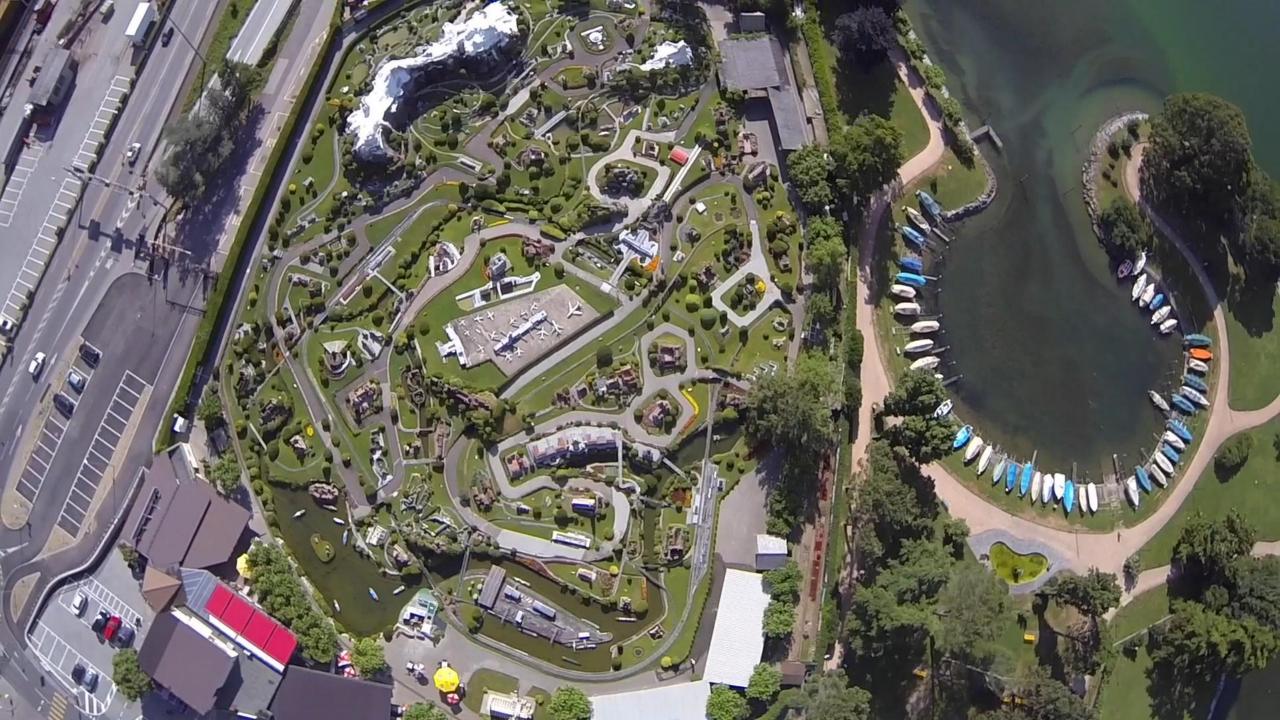

### Swissminiatur was inaugurated on 6th June 1959

Swissminiatur is an open-air miniature park located in Melide.

There are more than 128 models showing the most picturesque sites of Switzerland, all at scale of 1:25

### **SWISSMINIATUR**

Switzerland in miniature! Swissminiatur is an open-air miniature park located in Melide, on the shore of Lake Lugano, in the Italian speaking part of Switzerland. The park is surrounded by mountains like Monte Generoso, Monte San Salvatore and Monte San Giorgio.

In an area of 14,000 m<sup>2</sup> visitors can admire more than 120 models at scale of 1:25 which represent the most important buildings, monuments and transportation means in Switzerland. A 3,560 m long model railway with 18 trains runs through the park. It is fascinating to watch the variety of trains that run along the tracks, cross bridges and stop by at stations. Boats are also in motion on the lakes, cable cars and funiculars go up and down the mountains and cars move along the highway.

Inside the park you can find a "Grottino", a gift shop, a playground for children and a small passenger train travelling around the park. A Large car and bus park is available on site. Swissminiatur was inaugurated on 6th June 1959 and celebrated its 60 year anniversary in 2019. If you want to have an overview of Switzerland and spend a nice time in a wonderful region, do not miss Swissminiatur, an exciting place and a must see attraction for everyone visiting Switzerland!