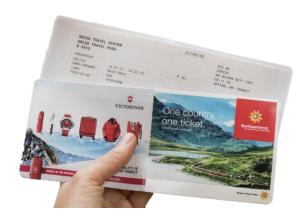

#### **Swiss Travel Pass**

Reach Swissminiatur with your Swiss Travel Pass, show it at the cashier and you will automatically receive a 30% discount

### **Swiss Travel Pass 30% Discount**

| Entrance fees               | Official price | Swiss Travel Pass |
|-----------------------------|----------------|-------------------|
| FIT                         |                |                   |
| Adult                       | CHF 21.00      | CHF 14.70         |
| Children (0 – 5 years old)  | FREE           | FREE              |
| Children (6 – 15 years old) | CHF 12.50      | CHF 9.80          |
| Senior (> 65 years old)     | CHF 15.50      | CHF 11.90         |