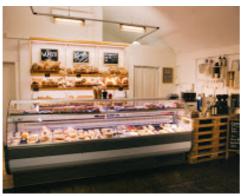

### 12:45 Lunch and interview at the Ässbar in the old town.

Choose a lunch and meet Josephine Schär, Store manager for an interview

"Fresh from yesterday" is the innovative concept that has helped the Ässbar gain an enthusiastic base of regular customers within a very short time. The principle is as simple as it is plausible. Bread, sandwiches, pastries and cookies made the previous day are sold at reduced prices – all of the baked goods are perfectly edible and come from local bakeries and pastry shops.