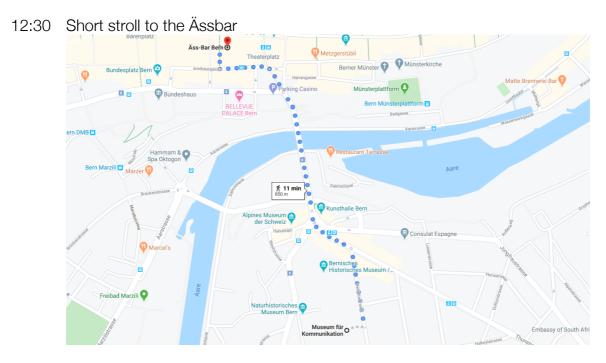

### 12:45 Lunch and interview at the Ässbar in the old town.

Choose a lunch and meet Josephine Schär, Store manager for an interview

"Fresh from yesterday" is the innovative concept that has helped the Ässbar gain an enthusiastic base of regular customers within a very short time. The principle is as simple as it is plausible. Bread, sandwiches, pastries and cookies made the previous day are sold at reduced prices – all of the baked goods are perfectly edible and come from local bakeries and pastry shops.

Marktgasse 19, in the cellar, 3011 Bern, www.aess-bar.ch

14:00 Short walk down to the Aare.

Enjoy the summer feeling on a walk along the Aare or with a cooling off in the Marzili open-air pools.

14:00 Short walk down to the Aare.