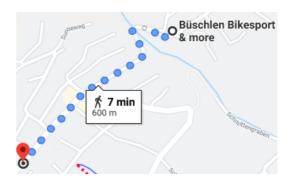

09:20 Pick up your E-Bikes at Büschlen Sport

Schlegelistrasse 1+3 3715 Adelboden www.bueschlen-bikesport.ch

### 09.30 E-Bike Tour

Explore Adelboden by E-Bike with the local Guide Jürg Schranz. He will pick you up at Büschlen Bikesport & more