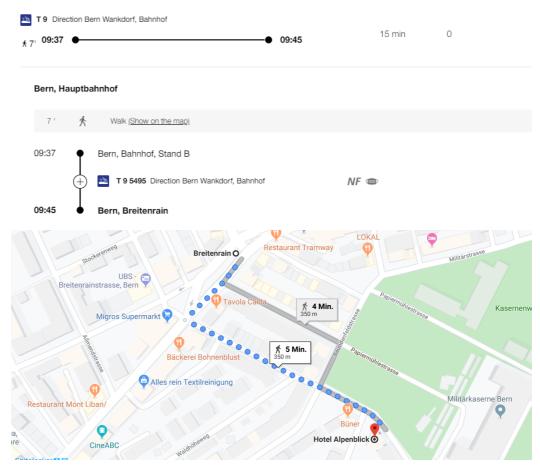

### 10:15 Journey by tram and foot to the Museum district of Bern.

| Station/stop                  | Time |       |         | Travel with | Information                                                |
|-------------------------------|------|-------|---------|-------------|------------------------------------------------------------|
| Bern, Breitenrain             | dep  | 10:31 |         | T 9 5396    | Tramway 9<br>Richtung: Wabern, Tram-<br>Endstation<br>NF 📼 |
| Bern, Zytglogge               | arr  | 10:36 | Stand A |             |                                                            |
|                               |      |       |         | Ķ           | 7' Walk 509 m                                              |
| Bern, Schweizerisches Alpines |      |       |         |             |                                                            |
| Museum                        |      |       |         |             |                                                            |