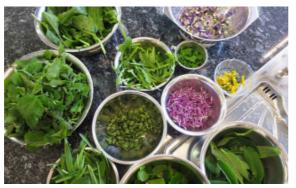

### 19:10 Prepare your own sustainable dinner.

sweet fruits from your own garden or transforming wild herbs you gathered yourself into delicious delicacies – "skepping cooking" is all about sustainable food.

Preserving fresh vegetables and

You will enjoy a sustainable aperitif, followed by a sustainable dinner prepared on the fire with wild herbs.

Overnight at Hotel Alpenblick.