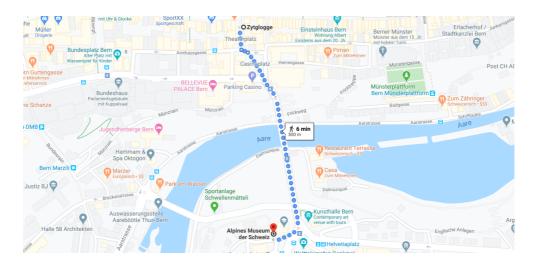

### 10:15 Journey by tram and foot to the Museum district of Bern.

| Station/stop                  | Time |       |         | Travel with | Information                                                |
|-------------------------------|------|-------|---------|-------------|------------------------------------------------------------|
| Bern, Breitenrain             | dep  | 10:31 |         | T 9 5396    | Tramway 9<br>Richtung: Wabern, Tram-<br>Endstation<br>NF 📼 |
| Bern, Zytglogge               | arr  | 10:36 | Stand A |             |                                                            |
|                               |      |       |         | Ķ           | 7' Walk 509 m                                              |
| Bern, Schweizerisches Alpines |      |       |         |             |                                                            |
| Museum                        |      |       |         |             |                                                            |

Duration: 12 min

Conscious Travel Project Program Trip

Tip: Enjoy the beautiful view from the Kirchenfeld bridge, whilst crossing it.

10:50 Visit the interactive exhibition "Werkstatt Alpen" ("Alpine Workshop") in the Swiss Alpine Museum.