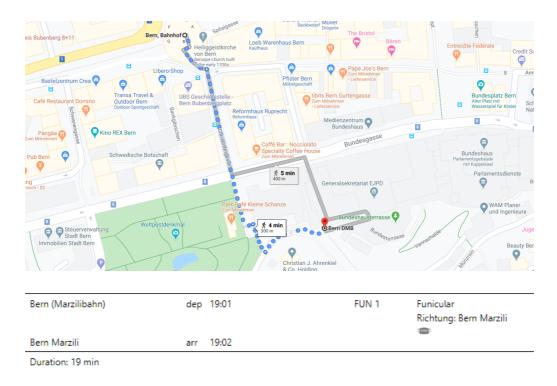

Meet Tschan Roth, Beekeeper, at the hotel lobby. Follow him to the beehives on the roof, learn the facts about the

busy little animals and what happens with the delicious honey.

18:40 Transfer by tramway and funicular back to the Marzili.

| Station/stop      | Time      |         | Travel with | Information             |
|-------------------|-----------|---------|-------------|-------------------------|
| Bern, Breitenrain | dep 18:43 |         | T 9 5483    | Tramway 9               |
|                   |           |         |             | Richtung: Wabern, Tram- |
|                   |           |         |             | Endstation              |
|                   |           |         |             | NF 📼                    |
| Bern, Bahnhof     | arr 18:51 | Stand C |             |                         |
|                   |           |         | 夾           | 10' Walk                |