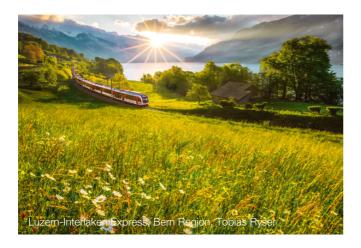

# Transport to Switzerland

The official train partner for Conscious Travel project is www.incento.nl/treinzwitserland train travel.

In only seven hours we travel by direct train from Amsterdam CS to Basel SBB. Traveling by train we travel not only in comfort, but we travel green. For over 30 years Incento has been the specialist for special train journeys. In all varieties from group travel to individual and Luxury to Switzerland and within Switzerland.