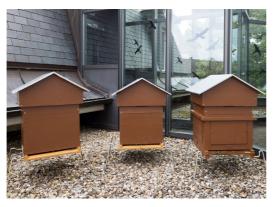

www.skepping.ch

17:15 End of the tour at Hotel Alpenblick for a visit to the Hotel Bees.

On the roof of the Hotel Alpenblick live honeybees in wooden houses. They produce the popular Bernese city honey. Through a glass showcase, the busy hustle and bustle on the 3rd floor can be experienced without being stung.

Meet Tschan Roth, Beekeeper, at the hotel lobby. Follow him to the beehives on the roof, learn the facts about the

busy little animals and what happens with the delicious honey.

18:40 Transfer by tramway and funicular back to the Marzili.