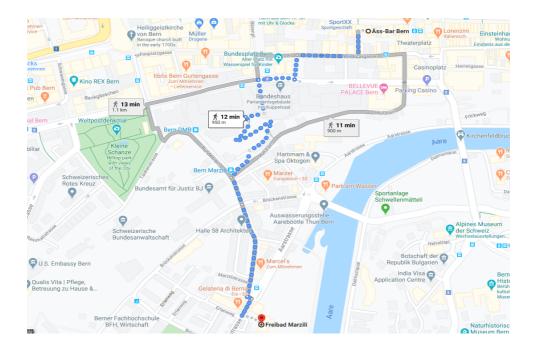

### 12:45 Lunch and interview at the Ässbar in the old town.

Choose a lunch and meet Josephine Schär, Store manager for an interview

"Fresh from yesterday" is the innovative concept that has helped the Ässbar gain an enthusiastic base of regular customers within a very short time. The principle is as simple as it is plausible. Bread, sandwiches, pastries and cookies made the previous day are sold at reduced prices – all of the baked goods are perfectly edible and come from local bakeries and pastry shops.

Marktgasse 19, in the cellar, 3011 Bern, www.aess-bar.ch

14:00 Short walk down to the Aare.

Enjoy the summer feeling on a walk along the Aare or with a cooling off in the Marzili open-air pools.

14:00 Short walk down to the Aare.

Enjoy the summer feeling on a walk along the Aare or with a cooling off in the Marzili open-air pools.

Marzilistrasse 29, 3005 Bern

Below the Parliament Building and on the banks of the Aare river lies the probably most famous open-air pool of Bern, the Marzili. The pools, lawns and direct access to the river make it one of Bern's most popular summer hotspots. A bath in the Aare river also promises a cool refreshment on hot summer days.

## Attention: Swimming in the Aare is recommended for experienced swimmers only!

Tip Visit the Gelateria die Bern for a delicious gelati.

Marzipan and poppyseed, raspberry and ginger, grapefruit and pepper, or mare di Nutella? The legendary Gelateria di Berna wins you over with homemade ice cream in creative flavors and is extremely popular among the Bernese locals. The owners learned their trade in Italy – and the proof is in the eating! With its four locations

(Breitenrain, Läggasse, Mattenhof and Marzili), those with a sweet tooth are spoiled for choice.

Be aware: In good weather, the queue in front of the popular Gelateria can often be very long.

Marzilistrasse 32, 3005 Bern, www.gelateriadiberna.ch

16:00 Meet Kevin Nobs from Skepping at the entrance of the Marzili. Tina Berger, Communication Intern at Bern Welcome, will join you for the following program.