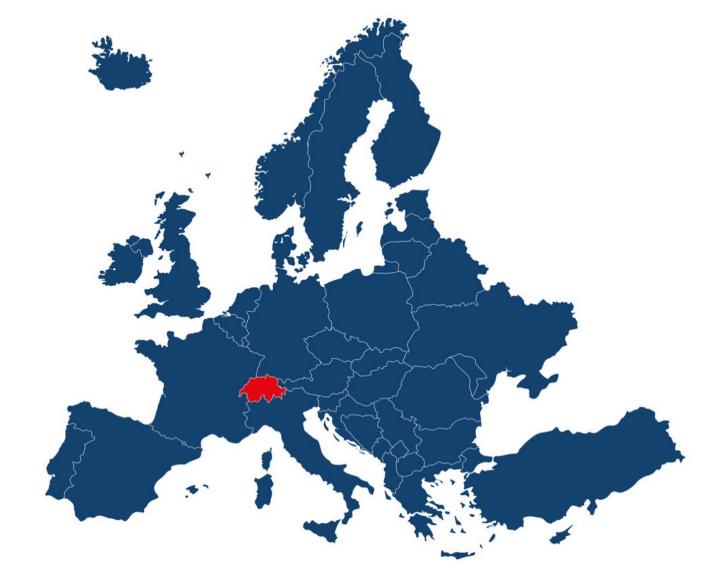

#### Where we are.

### Switzerland is closer than you think.

14x/weekly

7x/weekly

6x/weekly

Weekly direct flights from North America to Switzerland operated by SWISS and Edelweiss.\*