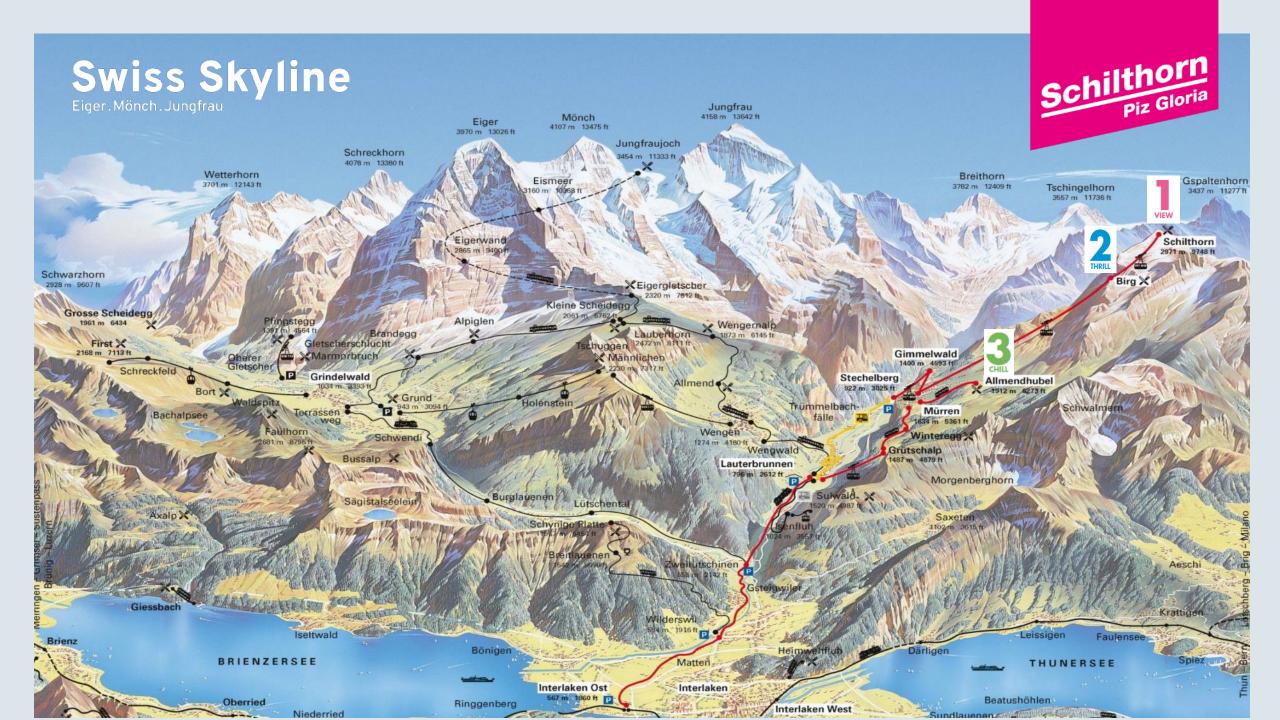

## Swiss Skyline Eiger.Mönch.Jungfrau

Lauterbrunnen valley

Stechelberg – Schilthorn

KYLIN

Mürren 1638 m . 5374 ft

Mürren – Schilthorn

GV.

Cinema ON HER MAJESTY'S SECRET SERVICE

## Swiss Skyline Eiger.Mönch.Jungfrau

Birg – Thrill Walk

and the second allow

ALLMENDHUBEL

Allmendhubel – Funicular

Allmendhubel – Panorama Restaurant

### Swiss Skyline Eiger.Mönch.Jungfrau

Sotel Alpenruh

IHI.

Mürren – Hotel Alpenruh

Winter – Mürren

Thank you for your interest!