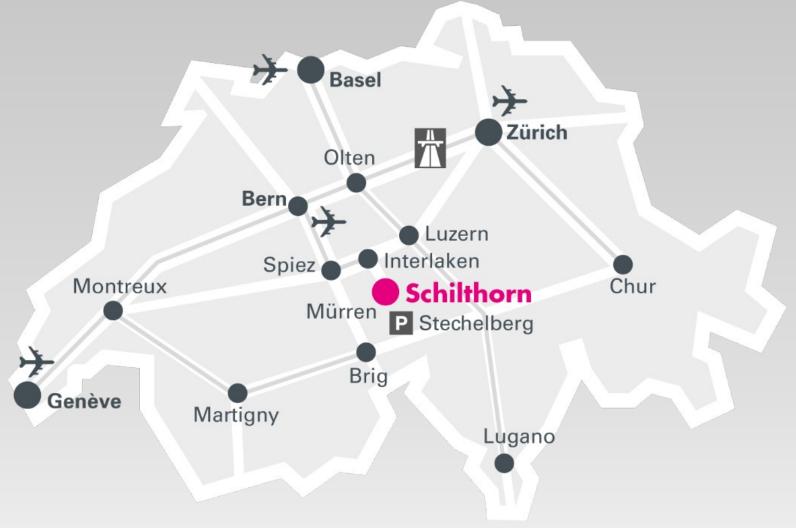

#### Where we are.

### Switzerland is closer than you think.

14x/weekly

7x/weekly

6x/weekly

Weekly direct flights from North America to Switzerland operated by SWISS and Edelweiss.\*

#### Flights to ZRH from (SWISS):

NY (JFK) NY (EWR), Miami, Boston, Chicago Washington DC Los Angeles San Francisco, Montreal Toronto

```
Flights to GVA from (SWISS):
NY (JFK)
```

(7x/weekly)

#### Flights to ZRH operated by Edelweiss Air:

Tampa Las Vegas Vancouver

Denver

Calgary

3x/weekly Summer 2023 4x/weekly Summer 2023 3x/weekly Summer 2023) 2x/weekly Summer 2023

On hold: San Diego, Orlando

7x/weekly (starting March 28th, '24) 7x/Weekly (6x/weekly in Dec. & Mar.) 5x/weekly (seasonal, from May 10th, '24) Washington D.C. Philadelphi Las Vegas 2x/weekly Summer 2023 ss International Air Lines SS operated by Edelweiss Air