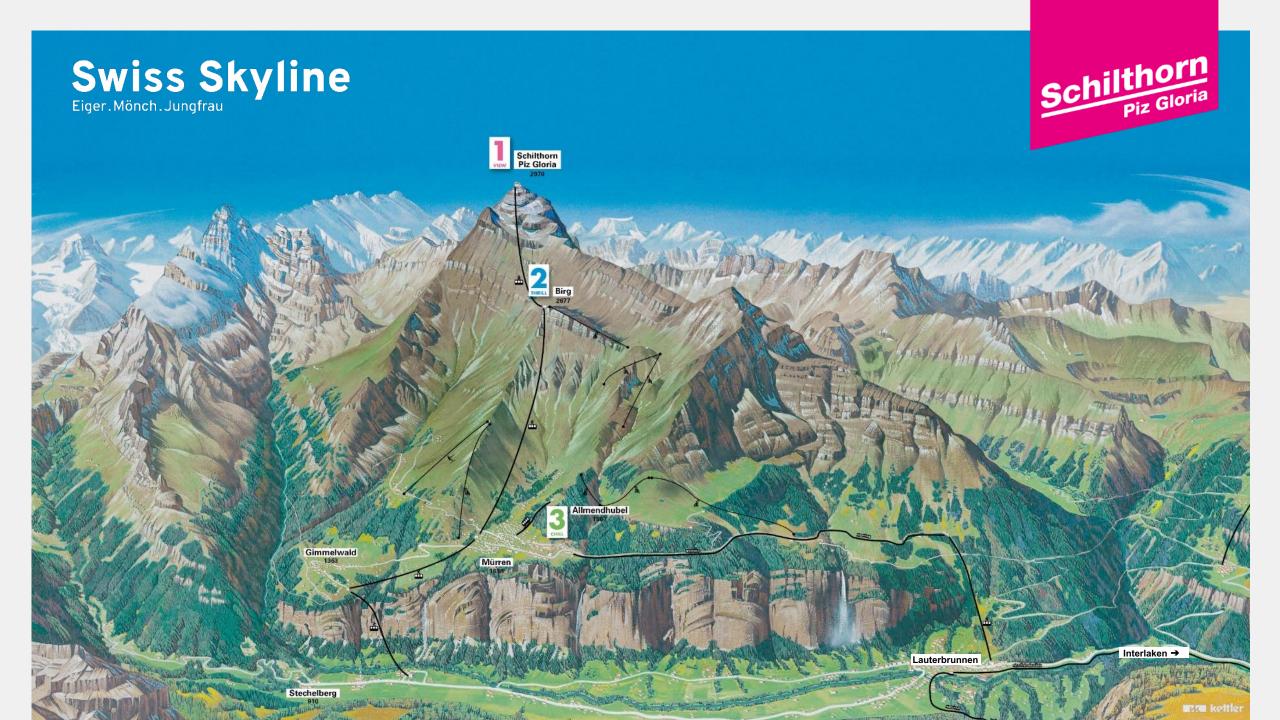

## Swiss Skyline Eiger.Mönch.Jungfrau

Lauterbrunnen valley

Stechelberg – Schilthorn

KYLIN

Mürren 1638 m . 5374 ft

Mürren – Schilthorn

GV.

Cinema ON HER MAJESTY'S SECRET SERVICE

## Swiss Skyline Eiger.Mönch.Jungfrau

Birg – Thrill Walk

and the second allow

ALLMENDHUBEL

Allmendhubel – Funicular

Allmendhubel – Panorama Restaurant

### Swiss Skyline Eiger.Mönch.Jungfrau

Sotel Alpenruh

IHI.

Mürren – Hotel Alpenruh

Winter – Mürren

Thank you for your interest!

#### Schilthorn - Piz Gloria.