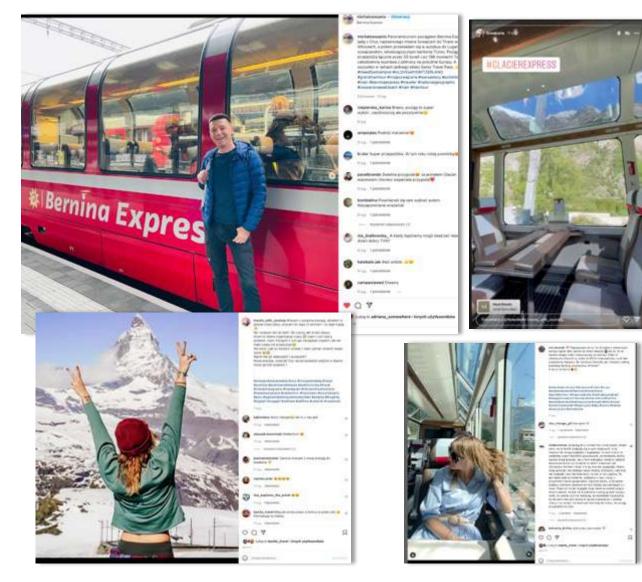

#### KMM: Media trips – GTToS project with NGT (I).

- 3 different summer trips to Switzerland with focus on GTToS
- 6 days of train travels, most spectacular routes and attractions along the route
- Posts on Instagram and Facebook by participants and NGT during, after the trip
- Blog posts avg. reach: 32'000 UU

#### KMM: Media trips – GTToS project with NGT (II). switzerland.

- Bloggers: Michał Cessanis, Zlota Proporcja, Szumeg
- Bernina Express, Glacier Express, Gotthard Panorama Express
- Input for our e-guide
- Posts reach: 570'000
- NGT promotion in SoMe reach: 375'000
- e-guide (with bloggers' content) published and promoted via different NGT and ST channels