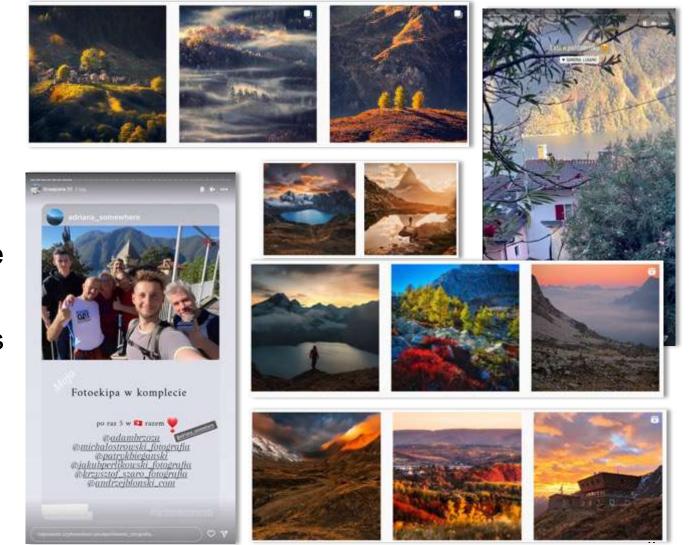

#### KMM: Media trips – GTToS project with NGT (I).

- 3 different summer trips to Switzerland with focus on GTToS
- 6 days of train travels, most spectacular routes and attractions along the route
- Posts on Instagram and Facebook by participants and NGT during, after the trip
- Blog posts avg. reach: 32'000 UU

#### KMM: Media trips – GTToS project with NGT (II). switzerland.

- Bloggers: Michał Cessanis, Zlota Proporcja, Szumeg
- Bernina Express, Glacier Express, Gotthard Panorama Express
- Input for our e-guide
- Posts reach: 570'000
- NGT promotion in SoMe reach: 375'000
- e-guide (with bloggers' content) published and promoted via different NGT and ST channels

#### KMM: Alpine passes by Jakub Perlikowski.

- **20.07** 08.08
- Photographer's trip to Switzerland
- Hiking and outdoor activities
- Research regarding spots for commercial photo trip in September
- SoMe activities, posts and stories reach: 220'000

## KMM: Kamila and Friends in Lake Lucerne Region<sub>Switzerland.</sub>

- 23 28.07
- Lucerne and Lake Lucerne Region
- Pilatus, Titlis and Lucerne supported trip with tickets
- Kamila Kalinczak, journalist, influencer, TV personality
- Her 2 journalist friends working for National TV Station TVN, also media personalities
- Promotion of e-guide by Kamila
- SoMe activities during the trip
- Reach: 620'000

### KMM: Trail running – race Crossing Switzerland.

- 23 30.07
- 2 pax from Poland, one taking part, one as support
- Via Alpina Crossing Switzerland race
  350 km
- Magazine Kingrunner ULTRA for trail runners
- SoMe activities on official magazine's channel and participants' channel with active followers group
- Reach: 750'000

#### KMM: Trail running – race in Aletsch Arena.

- 7 12.08
- 2 pax trip to Aletsch Arena
- SwissAlps100km race participation, 1<sup>st</sup> place in age category (50+) by our photographer/influencer Adam Brzoza (also in NG pool)
- Active in SoMe and Strava app
- Also, program on spot glacier visit
- Before during and after race content in SoMe (Instagram), YT video
- Reach: 420'000

#### KMM: Zermatt by Patryk Biegański.

- 7 12.08
- 1 pax
- Zermatt hiking and photography
- Summer and snow content
- SoMe activities (Facebook, Instagram) during and after return, stories promoting destination, about ski passes and other offers
- Blog post What to do in Zermatt?
- Reach: 430'000

### KMM: Hiking photographers trip.

- 29.08 2.09
- 5 pax
- Active hikers and photographers
- Pilatus and Kandersteg Adelboden Lenk region
- Hiking and photo shooting
- Posts during and after return
- Reach 790'000

## KMM: Photographers trip to Ticino.

- 2 9.10
- 6 pax
- Focus on Ticino: city, valley and mountains
- Active outdoor, nature photographers
- NG associated photographer as guide
- Content used in SoMe on spot, after return and also during different events after return
- Sponsored posts after return
- Reach: 1'770'000