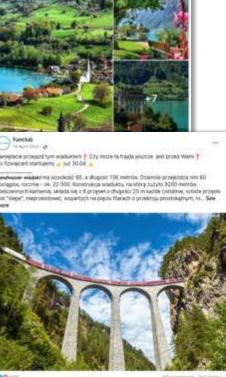

Bijerny rekord świata!!!

W sobotę 29 października 2022 r. w ramach obchodów 176-lecia kolej szwajcarskich odbędzie nię oficjalna próba bicia rekorda świata. Koleje Betyckie (RNB) podejmą tego dnia oficjalną próbę uruchomienia najdłuższego pociągu pasażerskiego na świecie, który pojedzie trasą światowego dziedzictwa UNESCO Albula/Bernina z Preda do Bergūn i dalej przez wiadukt Landwsser.

## Bijemy rekord świata!

W sobote 29 października 2022 r. w ramach obchodów 175-lecia kolei szwajcarskich odbędzie się oficjalna próba bicia rekordu świata. Koleje Retyckie (RhB) podejmą tego dnia oficialna próbe uruchomienia najdłuższego pociągu pasażerskiego na świecie, który pojedzie trasą światowego dziedzictwa UNESCO Albula/Bernina z Preda do Bergún i dalej przez wiadukt Landwasser.