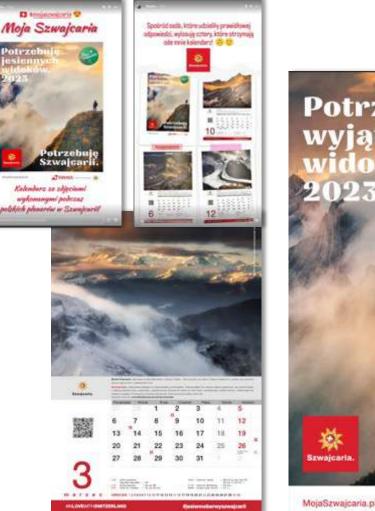

# Campaigning & Activ.: ST calendar.

- Our ST wall calendar
- Autumn colours of Switzerland
- Pictures of PL photographers visiting Switzerland in autumn time
- 1'500 copies
- Distributed among partners, individuals, KAM, KMM, embassy
- Promoted by photographers as a prize for their Instagram followers, reach: 320'000