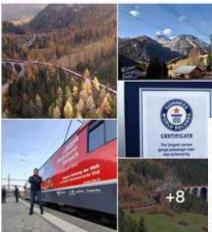

## KMM: Mini-international trip - RhB world record.

- 23 29.09
- Swiss, RhB Record
- Journalist from *onet.pl*, one of the biggest horizontal portals
- SoMe activities by participant in his own SoMe and by onet.pl
- Article after return with views: 111'170
- SoMe reach: 170'000

Pojechałem najdłuższym pasażerskim pociągiem na świecie, wiozącym pasażerów, po rekord Guinessa 20 magonów (w ich skład wchodziło również 25 lokomotyw) dato po połączeniu 1906,376 m. Szwajcarskie koleje Rhitische Bahn AG Chiely ogromne wyzwanie technologiczne, ale wszystko zadziałano i obyto się bez żadnej awarii. Pociąg ruszył z ponad pięciokitometrowego tunelu na wysokości ponad 1800 m. n.p.m. i przy pięknym stońcu O oraz niesamowitych górach dookoła Chiel nowy rekord świata stał się faktem 🔥

Eneedswitzerland, #inlovewithswitzerland #switstainable #mojaszwajcarla #switzerlandtourism Switzerland.

Pobiłem rekord Guinnessa, jadąc 35 km na godz. Pod żadnym pozorem nie można było jechać szybciej [ZDJĘCIA]

Bijerny rekord świata!!!

W sobotę 29 października 2022 r. w ramach obchodów 176-lecia kolej szwajcarskich odbędzie nię oficjalna próba bicia rekorda świata. Koleje Betyckie (RNB) podejmą tego dnia oficjalną próbę uruchomienia najdłuższego pociągu pasażerskiego na świecie, który pojedzie trasą światowego dziedzictwa UNESCO Albula/Bernina z Preda do Bergūn i dalej przez wiadukt Landwsser.

## Bijemy rekord świata!

W sobote 29 października 2022 r. w ramach obchodów 175-lecia kolei szwajcarskich odbędzie się oficjalna próba bicia rekordu świata. Koleje Retyckie (RhB) podejmą tego dnia oficialna próbe uruchomienia najdłuższego pociągu pasażerskiego na świecie, który pojedzie trasą światowego dziedzictwa UNESCO Albula/Bernina z Preda do Bergún i dalej przez wiadukt Landwasser.