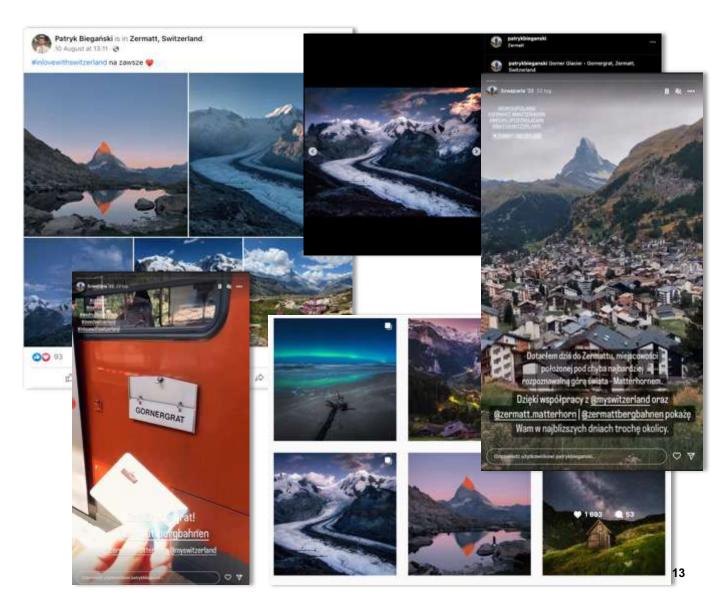

#### KMM: Zermatt by Patryk Biegański.

- 7 12.08
- 1 pax
- Zermatt hiking and photography
- Summer and snow content
- SoMe activities (Facebook, Instagram) during and after return, stories promoting destination, about ski passes and other offers
- Blog post What to do in Zermatt?
- Reach: 430'000