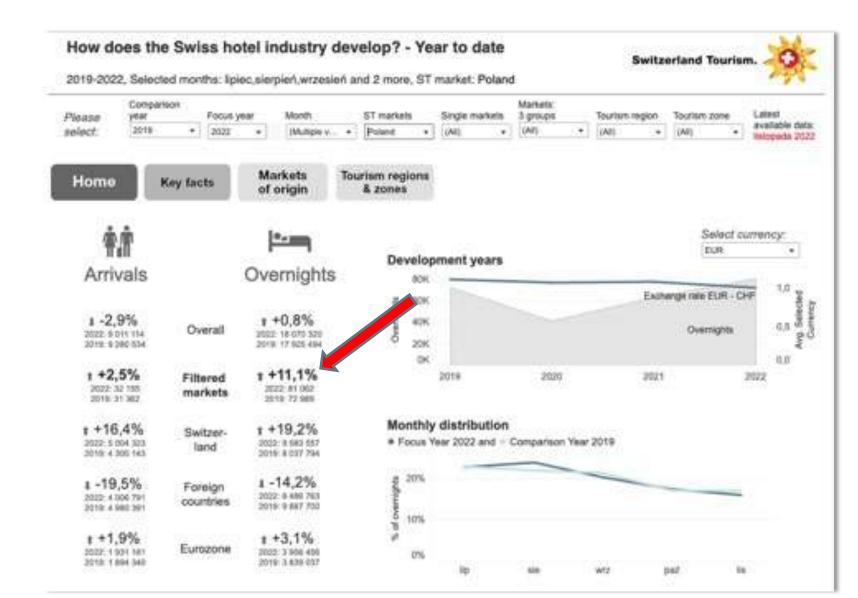

### Some ON figures for July – November 2022 (I).

### Some ON figures for July – November 2022 (II).

### Some ON figures for January – November 2022. switzerland.