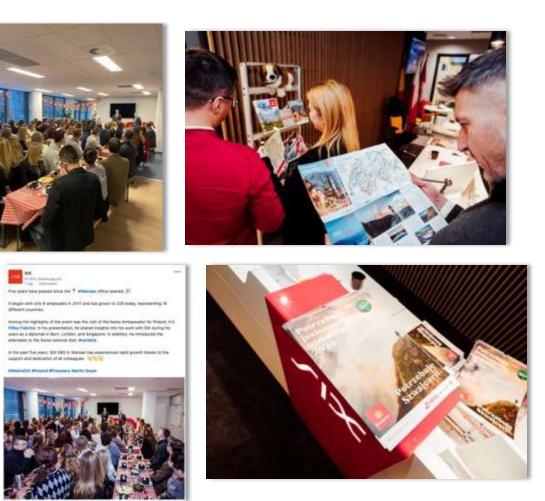

# Campaigning & Activ.: Swiss day in SIX.

- Special lunch organized to celebrate 5 years of Swiss company *SIX* on PL market
- 140 participants
- Lunch typical Swiss raclette
- Presence of Swiss Ambassador in Poland, speech about Swiss food
- ST materials: wall calendars, maps, movies from Switzerland on the screen
- Info about event on SIX LinkedIn profile