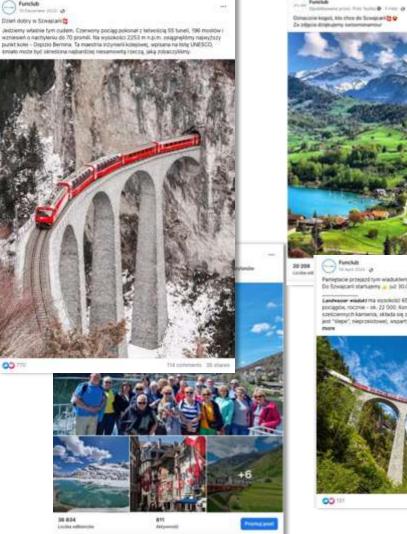

#### KMM: Media trips – GTToS project with NGT (I).

- 3 different summer trips to Switzerland with focus on GTToS
- 6 days of train travels, most spectacular routes and attractions along the route
- Posts on Instagram and Facebook by participants and NGT during, after the trip
- Blog posts avg. reach: 32'000 UU

#### KMM: Media trips – GTToS project with NGT (II). switzerland.

- Bloggers: Michał Cessanis, Zlota Proporcja, Szumeg
- Bernina Express, Glacier Express, Gotthard Panorama Express
- Input for our e-guide
- Posts reach: 570'000
- NGT promotion in SoMe reach: 375'000
- e-guide (with bloggers' content) published and promoted via different NGT and ST channels

#### • 14.07

- 8 page advertorial
- Monthly magazine for women
   Wysokie Obcasy Extra (WOE)
- Bernina and Glacier Express
- Swisstainable topic
- Edition with 106'000 copies, 564'000 readers

\_\_nie byłe jakiego. Tylko szwajcarskiego, a władciwie – gryzońskiego. Poza tym – wszystkie chwyty dozwolone: może był przeszkiony od podłogi po sułt albo nostalgicznie wiekowy bez szyb w oknach. Może toczyć się dostojnie przez las, mkrąć jak waniat po spektalularnych wradulitach, znikać w okręznych turelach. Jedno jest pewnie: przejaździa wagonami Kolei Retyckich będzie noszapomniana.

Persenin pering hidel Returned Auto/ a Mare or 1899 r. no. osteninu a Landquart de Käspters. Potern stavierane koterne linne a aphatenia wiał to bet przewultuk tokalny, zpoweniatacy komurehacie priserre nu tererre najwiekcorgo i activejo o naliwritzei valowniczych kantonów Szwajiacii - Gryzowi. Osti tory maja 2015 Join sthughted, shock charak/terystycanuch case wonych wagor him mixing pointich promobilishe detailly panorariocome I proemies. data size notes exercise har worker relations managing. But to may he viewship tany tulko-mastanaztuk techniki se apektakulanturis wiwikitan kraconum tunatam, dzięki którym pociągi poteimiej wywiala proviecces, elitone shallre driamy, docterany do naterielesp-ch attalci turyszycznych i w miejsca, w które nie sposób stortać się autom Jesha z studch nalkardnej statych lini jest pataramitat Degree Berrina, kursulazy najwyże, położona krasą w Albach Colorenees procing as catery pottiny promoting penameter as Swiata Indonecies I protragiologich girskoch grain na pálossky do anomigicate pairs resultingly, sinks for ments," manufacture.