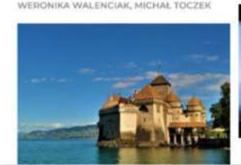

#### Szwajcarska kraina wina jak z bajki. Słynne winnice przetrwają kryzys klimatyczny?

KLIMAT I ŚRODOWISKO ANITA DMITRUCZUK, ROBERT JURSZO

O Lavaux Prince nagrał piosenkę, szwajcarska poczta wydała trzy znaczki z widokiem słynnych winnic, a turyści co roku ciągną do nich tłumami, by napić się wina, patrząc na Jezioro Genewskie. Ale winorośl to także jedna z...