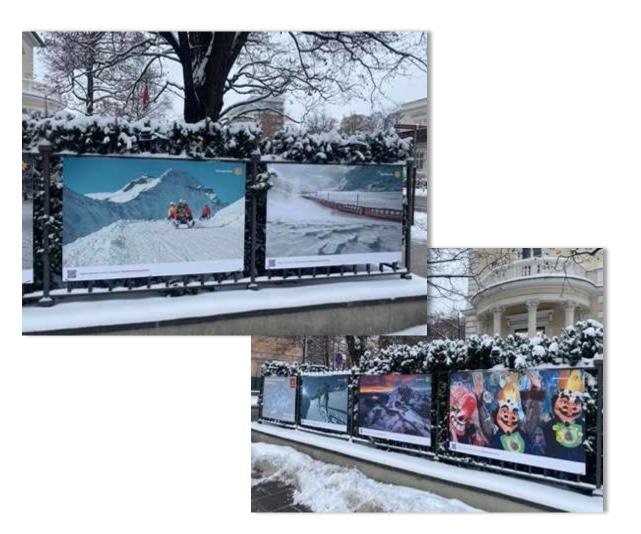

# Campaigning & Activ.: ST fence exhibition.

- Winter activities in Switzerland
- Exhibition on the fence of the Embassy
- 17 panels presenting skiing, sledging, touring, Swiss traditions
- One panel with a map and skiing destinations in Switzerland
- QR codes leading to our MyS/winter
- December reach in busy before Xmas time around 200'000