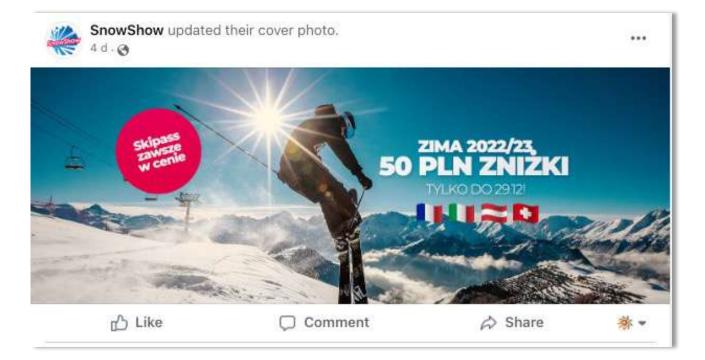

#### KAM: Business plans with TO's.

- Winter activities promo by Allegra, Snow Show, Hey Holiday, Nekera, Taksidi, Wild Holidays
- Online activities promoting Swiss winter offers for season 22/23
- SEM, Social Media
- Newsletters, B2C and agents
- Promotion of winter season lasting until April 2023
- Reach so far: 2'400'000, final results at the end of the season
- Overnights planned: 25'000