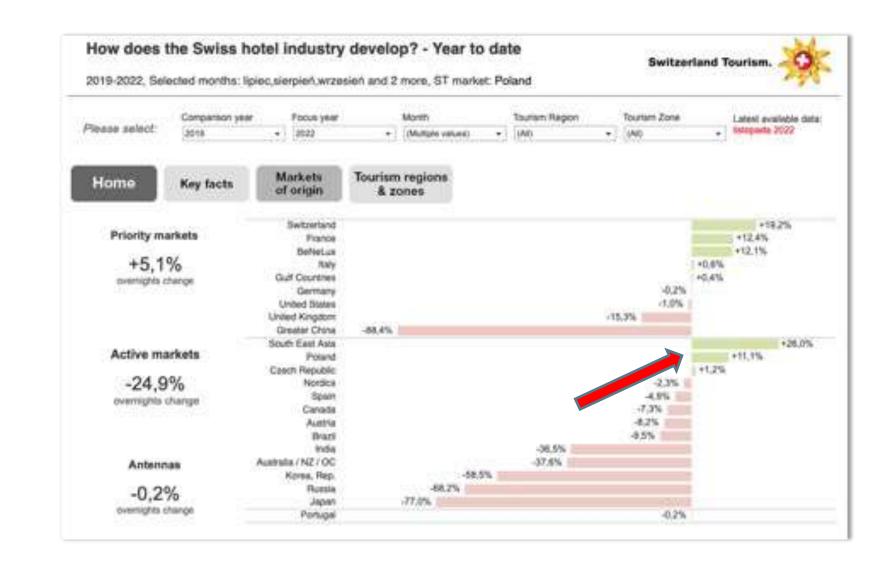

### Some ON figures for July – November 2022 (I).

### Some ON figures for July – November 2022 (II).

### Some ON figures for January – November 2022. switzerland.