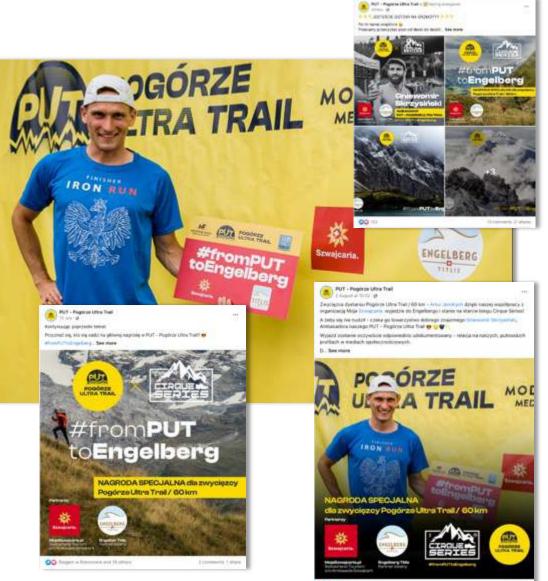

### Campaigning & Activ.: #fromPUTtoEngelberg.

- PUT ultra running event around Rzeszów, southern Poland
- **30.07**
- ST brochures and materials distributed in packages for runners and also during event for visitors, 500 copies
- Special prize for 60km run winner: start in trail running *Cirque Series* in Engelberg, September
- SoMe activities promoting event and prizes: pictures, movies

# KMM: Trail running activities in Engelberg.

- 21 24.09
- "Cirque Series" run for the first time in Europe - in Engelberg
- Cross SoMe activites with Polish trail running event PUT (Pogorze Ultra Trail)
- 1 running influencer, 1 winner of PUT and 1 influencer/photographer
- Content during and after return published in SoMe (Instagram of participants and running society)
- Reach: 356'000
- Event promotion regarding the race in SoMe, reach: 72'000

Ochsenhorn(2343m) nad Jeziorem Truebsee. Widok ten miałem okazję podziwiać, będąc ostatnie kilka dni w Engelberg-Titlis. Towarzyszyłem tam dwóm polskim Ultrasom(tak nazywa się biegaczy górskich ktorzy lubią dystanse powyżej 42 km). Gniewomir Skrzysiński i Artur Jendrych bo o nich mowa, nierzadko mierzą się z dystansami TRZYCYFROWYM!! Wzieli tam udział w biegu z serii Cirque Series, czyli skromne jak na nich 15km i 930m III

Więcej o samym biegu przeczytacie na bloqu Gniewka... Zobacz więcej