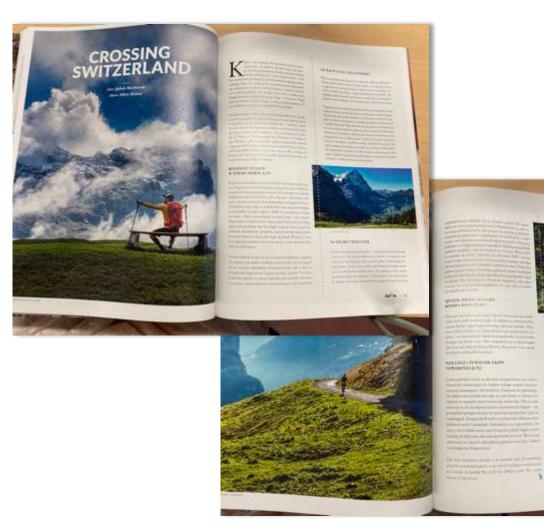

### KMM: Trail running – race Crossing Switzerland.

- 23 30.07
- 2 pax from Poland, one taking part, one as support
- Via Alpina Crossing Switzerland race
  350 km
- Magazine Kingrunner ULTRA for trail runners
- SoMe activities on official magazine's channel and participants' channel with active followers group
- Reach: 750'000

#### Od Grubasa do Ultrasa is in Montreux, Seitzerland

No i jestem na mecie. Moc w Montreux Fredernu zaviesić mlj biegowy plecak i kije, to polerdota, ele dla mnie osobišcie mające rolg zaspozytu.

Po 160 godzinach kończę ten wylskij 390 km i 24 tys metrów przewyzszen. Od 3 godzin próbuje coł napisać, powieki jednak zamykają się szytocię niż stykam w telefon. Sprawam tym nieżty ubwa dynowczynom. Nie jestem w stanie dalej kontrolować braku snu. Usypłam w trakcie to rozmowy z nimi, z kęsem kanapki w ustach.

Przycłoczyły mnie wczoraj te gdry i wyścig, a zarazem dały najwelniesze co było do zaolerowania. Od niepoprawnej euforki do plactu z bestilności. Tu wszystko jest kilka razy wjększe, stronacze, bardziej naboliczaźne. Maw wrzaterie, żo czasem w ramach jednej gdry mieści uję cały przekój naszych Tat:. Nawet nie napisałem, by tepać każdą minutę snu. Dziłi podobnie.

Człapie powski do mety. Bieganiem już jednak ciężko to nazwać, Boli każdy krók, każda kostka w stopach.

dwitem ... See more

009 378

44 comments 2 share