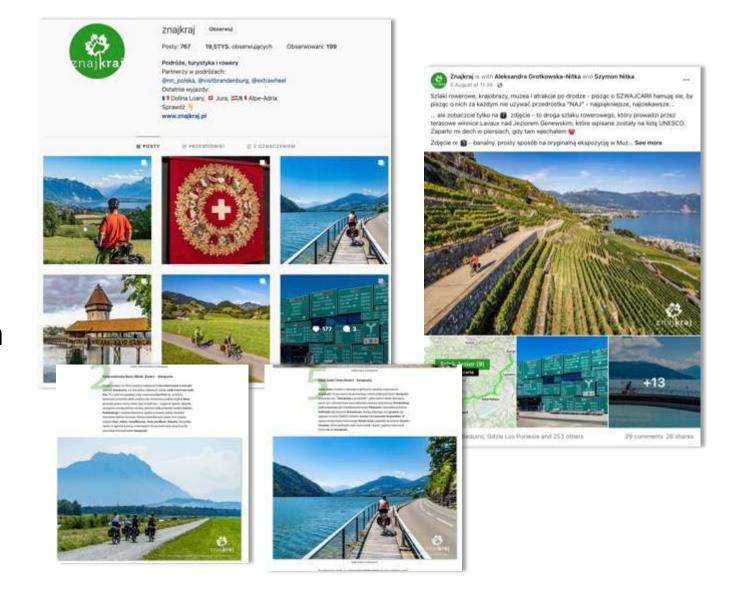

#### KMM: Alpine passes by Jakub Perlikowski.

- **20.07** 08.08
- Photographer's trip to Switzerland
- Hiking and outdoor activities
- Research regarding spots for commercial photo trip in September
- SoMe activities, posts and stories reach: 220'000