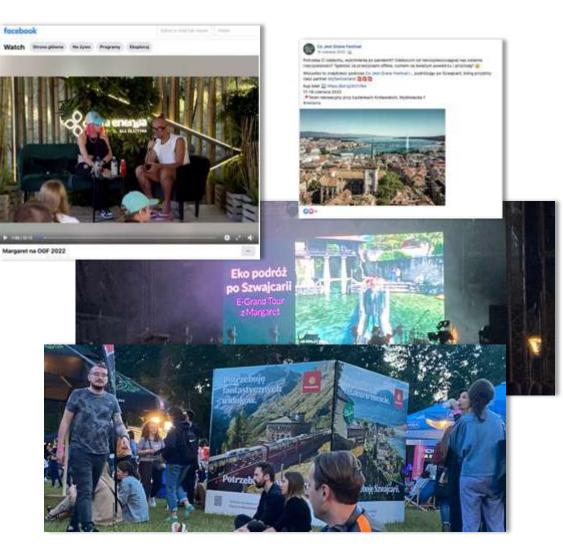

#### Campaigning & Activ.: Margaret on eGToS.

- Margaret Polish singer, composer, music awards winner
- Active on Instagram (824'000 followers, TikTok 542'000)
- In cooperation with Agora publishing house and events organizer
- Content gathered during her trip on eGToS in June used at festivals (2 big events, 40'000 participants total)
- Live and online streaming, audience 15'000
- ST branding during the show
- FB activities by *wyborcza.pl* and by Margaret reach: 2'950'000 with 125'000 video views