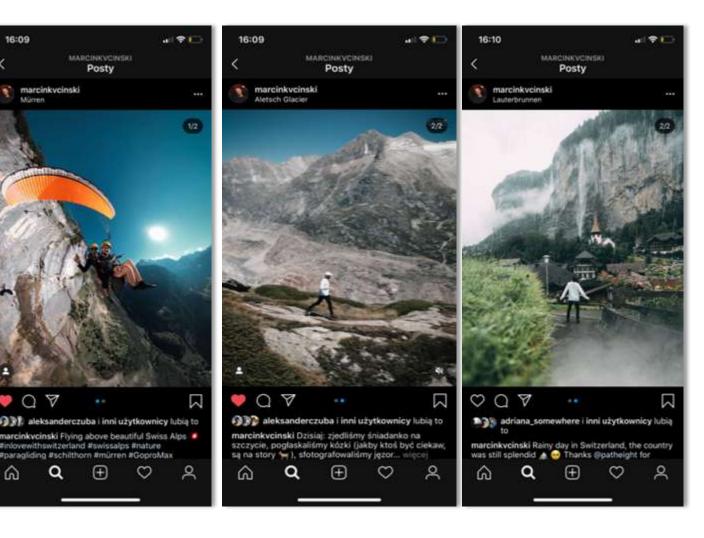

# KMM: influencer trip by *Marcin*.

16:09

ഹ

- 3 participants from different markets (PL, CZ, DE)
- One week in an Interhome apartment
- Visiting Meiringen, Aletsch Arena, Schilthorn
- SoMe activities: 7 Instagram posts, Instastories
- Reach of posts around 50'000