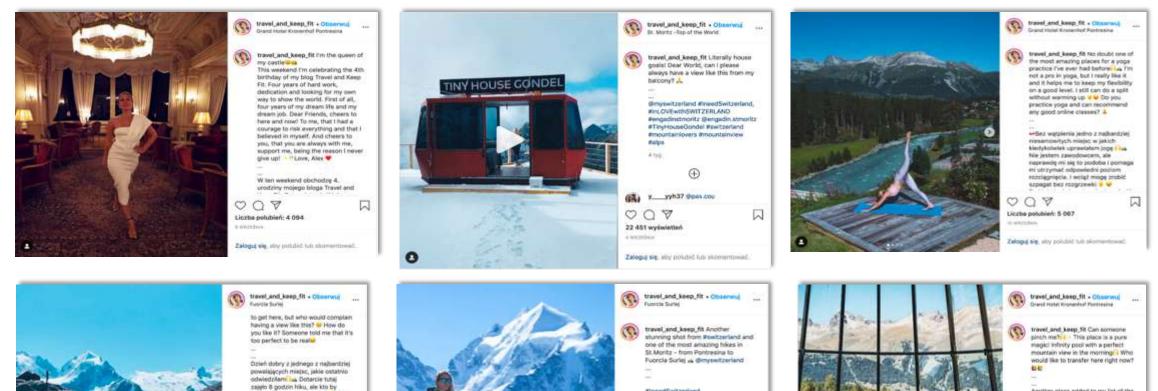

## KMM: influencer trip (I).

- One week trip to Switzerland
- Alex, owner of Travel and Keep Fit blog
- Visit in Graubünden
- Topics: Million Stars Hotel night in gondola, outdoor activities, hiking and biking, helicopter flight, yoga
- Celebration of blog's birthday
- SoMe: FB&Instagram, 8 posts each
- Instagrams' post reach 95'000
- Regular Instastories, reach around 570'000
- 6 posts on blog (pl&en), reach around 200'000 within one week