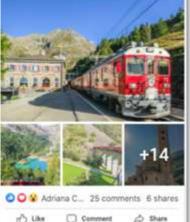

Podejrzewam, że nie tylko mi Szwajcaria kojarzy się z czerwonymi pociągami Kolei Retyckich 😂 Dokładnie rok temu ...see more