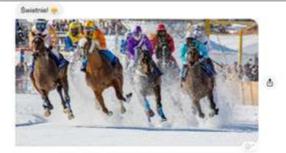

3/8 Jedna z turystycznych wizytówek Szwajcarii, wpisana na listę UNESCO, ma ponad 100 km długościł Która?

W lutym każdego roku na zamarzniętym jeziorze odbywa się White Turf – gonitwa z udziałem koni czystoj kwi anglelskoj, antatkój, a także klusaków % Prawdziwą gratku jest tzw. skłójdnig, czył wybicji, w kórych narczaniz jest ciągnięty przez pedzoego koniu %