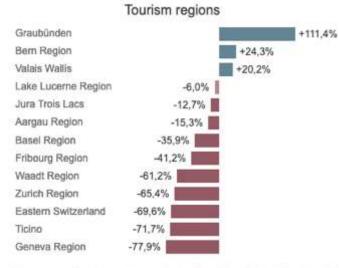

#### Some figures for July – December 2020.

|                                                                                                                 |                                                                                                                                                                                                                                                                                                                                                                                                                                                                                                                                                                                                                                                                                                     |        |           | Tourism zones         | Top 15 municipalities |                   |                    |                |
|-----------------------------------------------------------------------------------------------------------------|-----------------------------------------------------------------------------------------------------------------------------------------------------------------------------------------------------------------------------------------------------------------------------------------------------------------------------------------------------------------------------------------------------------------------------------------------------------------------------------------------------------------------------------------------------------------------------------------------------------------------------------------------------------------------------------------------------|--------|-----------|-----------------------|-----------------------|-------------------|--------------------|----------------|
| Graubünden                                                                                                      | 10757                                                                                                                                                                                                                                                                                                                                                                                                                                                                                                                                                                                                                                                                                               | +28,5% | Ên.       |                       |                       |                   | Focus Year<br>defl | Change         |
| Jura Trois Laca                                                                                                 |                                                                                                                                                                                                                                                                                                                                                                                                                                                                                                                                                                                                                                                                                                     | *27,2% | - Ind a   | -65,2%                | 1                     | Zürich            | 3 811              | -70,9%         |
| Valais Wallis                                                                                                   | -14,1%                                                                                                                                                                                                                                                                                                                                                                                                                                                                                                                                                                                                                                                                                              |        | La Long L | Big city              | 2                     | Laax              | 2 721              | +88,7%         |
| Aargau Region                                                                                                   | -18,0%                                                                                                                                                                                                                                                                                                                                                                                                                                                                                                                                                                                                                                                                                              |        |           |                       | 3                     | Basel             | 2 281              | -63,3%         |
| Lake Lucerne Region                                                                                             | -23,1%                                                                                                                                                                                                                                                                                                                                                                                                                                                                                                                                                                                                                                                                                              |        | A .       | -36,0%                | 4                     | St. Moritz        | 1 543              | +13,9%         |
| Bern Region                                                                                                     | -24,2%                                                                                                                                                                                                                                                                                                                                                                                                                                                                                                                                                                                                                                                                                              |        |           |                       | 5                     | Zermatt           | 1 5 1 1            | +4,4%          |
|                                                                                                                 |                                                                                                                                                                                                                                                                                                                                                                                                                                                                                                                                                                                                                                                                                                     |        |           | Small city            | 6                     | Genéve            | 1 306              | -73,8%         |
| Ticino                                                                                                          | -34,4%                                                                                                                                                                                                                                                                                                                                                                                                                                                                                                                                                                                                                                                                                              |        |           |                       | 1                     | Bern              | 1 200              | -33,5%         |
| Fribourg Region                                                                                                 | -35,6%                                                                                                                                                                                                                                                                                                                                                                                                                                                                                                                                                                                                                                                                                              |        | 14m       | -14,1%<br>Countryside | 8                     | Davos<br>Dállikon | 1 136              | +18,5%         |
| Basel Region                                                                                                    | -48,1%                                                                                                                                                                                                                                                                                                                                                                                                                                                                                                                                                                                                                                                                                              |        |           |                       | 9                     | Brugg             | 1 109              | +4.3% +1627.4% |
| Eastern Switzerland                                                                                             | -53,6%                                                                                                                                                                                                                                                                                                                                                                                                                                                                                                                                                                                                                                                                                              |        |           |                       | 11                    | Lausanne          | 1 022              | -67,5%         |
| Waadt Region                                                                                                    | -55,8%                                                                                                                                                                                                                                                                                                                                                                                                                                                                                                                                                                                                                                                                                              |        |           |                       | 12                    | Luzem             | 986                | -47,4%         |
| Zurich Region                                                                                                   | -57,9%                                                                                                                                                                                                                                                                                                                                                                                                                                                                                                                                                                                                                                                                                              |        | 12        | -2,1%<br>Mountain     | 13                    | Rômerswil         | 920                | +14,6%         |
| 5822013 - 1012 - 1012 - 1012 - 1012 - 1012 - 1012 - 1012 - 1012 - 1012 - 1012 - 1012 - 1012 - 1012 - 1012 - 101 | territe and the second s |        | 1000      |                       | 14                    | Duggingen         | 850                | +3947,6%       |
| Geneva Region                                                                                                   | -70,5%                                                                                                                                                                                                                                                                                                                                                                                                                                                                                                                                                                                                                                                                                              |        |           |                       | 15                    | Bettlach          | 827                | +28,6%         |

Data source: Hotel overnights statistics from Swiss Federal Statistical Office, 2020