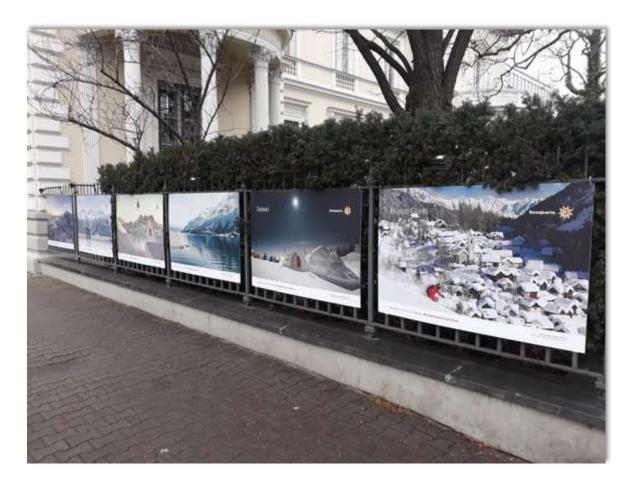

#### Promotion: winter fence exhibition.

- Winter posters from Switzerland main topic – do it for the first time
- 15 panels from partners showing different winter challenges
- Timing: December till spring
- Info panel about winter resorts and locations presented
- Expected reach: 130'000
- Invitation to visit our exhibition by NL B2B, B2C and on FB