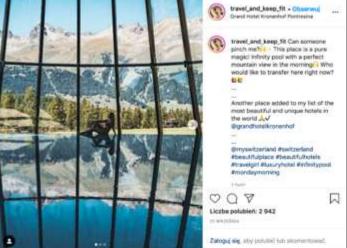

## KMM: influencer trip (I).

- One week trip to Switzerland
- Alex, owner of Travel and Keep Fit blog
- Visit in Graubünden
- Topics: Million Stars Hotel night in gondola, outdoor activities, hiking and biking, helicopter flight, yoga
- Celebration of blog's birthday
- SoMe: FB&Instagram, 8 posts each
- Instagrams' post reach 95'000
- Regular Instastories, reach around 570'000
- 6 posts on blog (pl&en), reach around 200'000 within one week

#### KMM: influencer trip (II).

narzekał, mając taki widok? 😽 Jak Wern się podoba? Rtoś mi ostatnio powiedział, że to jest zbyt idealne, teby było prawdziwew

Brivbartzerland #IneeclSwitzerland #InLOVEwithSWITZERLAND **#switzerland #atmoritz #grisons** #travegirt #outdooradventures #alps

OOV 25 456 wyniwietleri a window data Załoguj się, atty polubić luti alcomentować.

#IneedSwitzerland #inLOVEwithSWITZERLAND #mountainlovers #alps #hikers Ahkevibes Atravelori #adventurelover #outdoort/festyle ۲ Liczba polubień: 2 967