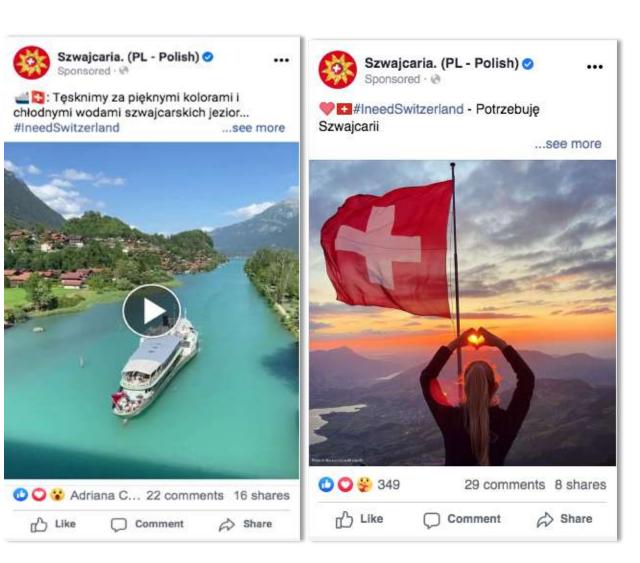

### eMarketing: own promotion on FB.

- Post promotion on ST FB fan page
- Posting of movies and videos
- #IneedSwitzerland promoted
- Invitation to visit Switzerland
- Reach: 423'000

...

...see more

LEARN MORE