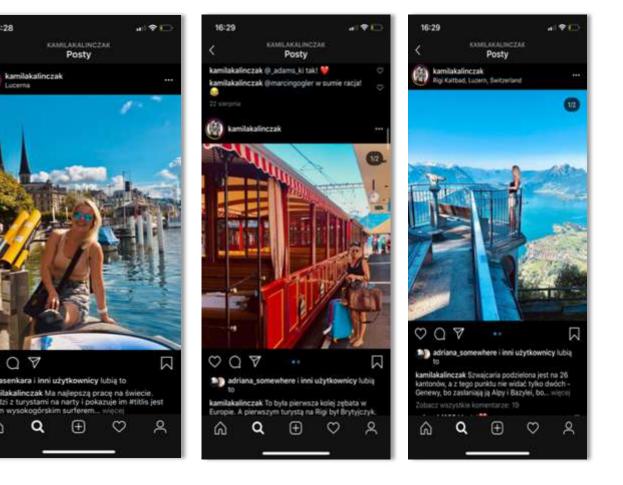

### KMM: media/influencer trip by Kamila.

- Project with Gazeta Wyborcza "Institute for good living"
- Research and individual activities
- Instagram and Instastories from Lucerne and Engelberg on lifestyle journalist Kamila's profile with over 20'000 followers
- Posts on Instagram of WysokieObcasy – women's magazine
- Focus: eco, sustainability