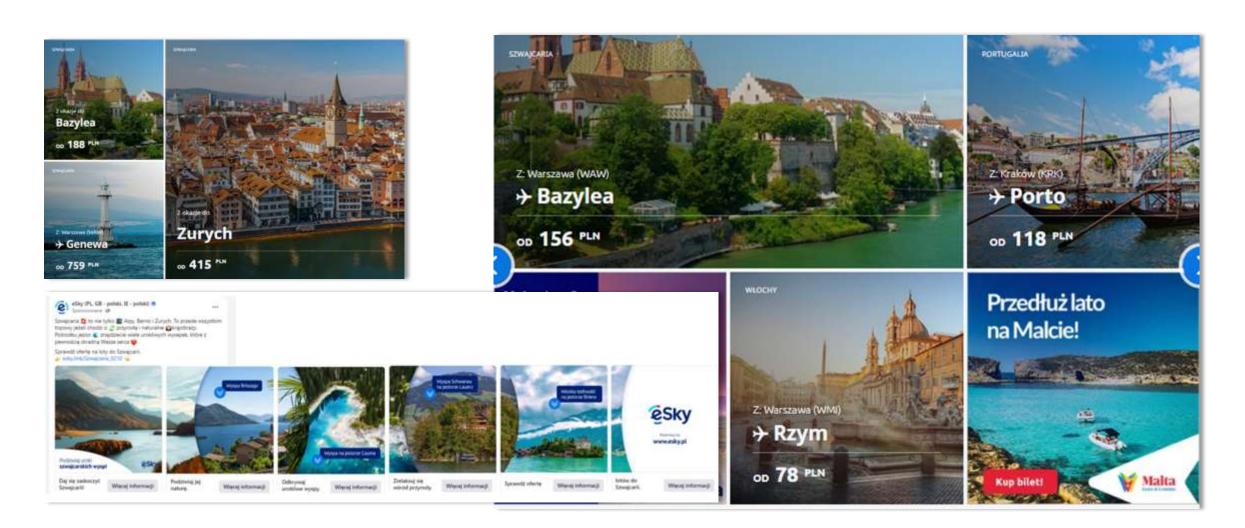

#### Recovery program with eSky.pl (I).

- Online multiagent for tickets & accommodations
- Travel guide section with articles impressions over 150'000 in August
- FB posts on eSky 81'230 impressions
- Insta posts over 55'000 impressions
- NL, 175'755 contacts, OR 9,16%
- Web push: 165'350
- Banner campaign: almost 350'000 impressions

#### Recovery program with eSky.pl (II).

- Online platform for tickets & accommodation
- Blogger's trip own channels and eSky profile reposts, reach 483'836, 179 Instastories, 2 posts, video content from drone and from train trip, bloggers' photos from spot
- Event on FB pack your bags, we are taking you to Switzerland
- SoMe of eSky, reach 224'200
- eSky main page, blog, newsletter with reach 690'000, opened emails: 20'000, clicks 2'500
- Contest on eSky's FB profile with 76 participants
- Special spotify list with "Sounds of Switzerland"

#### Recovery program with eSky.pl (V).

- Online platform for tickets & accommodation
- Articles on main page focus also on cities with flight connections fitting the promotion (impressions around 200'000)
- Subpage presenting special offers to Switzerland
- SoMe posts and stories (FB, Instagram), reach over 30'000
- Web pus activities
- Newsletter (160'000 subscribes, open rate 10.25%)
- Banner campaign on dedicated pages with over 600'000 impressions
- Article on portal: cheep flights followed by SoMe presence
- In October 135 tickets were sold