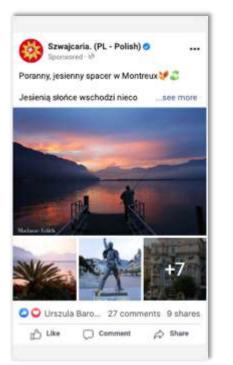

#### Magazyn Na Baczycie Ist-G

Pora 🔩 zakochać się w Szwajceli 🔁 W rowym Magażyn ha Szczycie pisaremy m.in. o Mattertenie i Va Apine - narodowym szlaku tego knyj 🚽 Dółączany równeż mage szlawów óługońystaneowych, rowerowych i biegowych abykcie mogli lepiej rozpianować szwajcankie wałacje 🐨 Na deser zostawcie sobie podróże syrnymi paronamicznymi kolejami 🙀 i wycieczkę śladami agenta 507 😅 Więcej na 👔 intp://www.mojaszwajnańa.pl

somezen n. A nowy Megazyn Na Szczycie znajdzecie w ampir, triMedio i Retay w całej Połace oraz na aww.rtakaty.pl