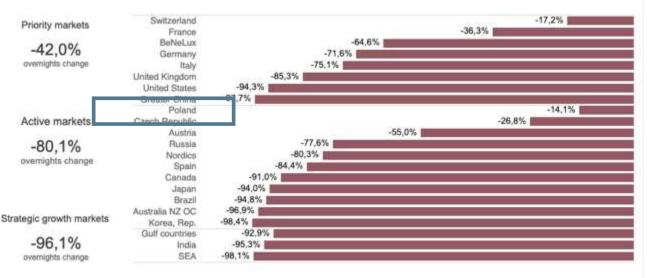

#### Some figures for July – December 2020.

|                                                                                                                 |                                                                                                                                                                                                                                                                                                                                                                                                                                                                                                                                                                                                                                                                                                     |        |           | Tourism zones         | Top 15 municipalities |                   |                    |                |
|-----------------------------------------------------------------------------------------------------------------|-----------------------------------------------------------------------------------------------------------------------------------------------------------------------------------------------------------------------------------------------------------------------------------------------------------------------------------------------------------------------------------------------------------------------------------------------------------------------------------------------------------------------------------------------------------------------------------------------------------------------------------------------------------------------------------------------------|--------|-----------|-----------------------|-----------------------|-------------------|--------------------|----------------|
| Graubünden                                                                                                      | 10757                                                                                                                                                                                                                                                                                                                                                                                                                                                                                                                                                                                                                                                                                               | +28,5% | Ên.       |                       |                       |                   | Focus Year<br>defl | Change         |
| Jura Trois Laca                                                                                                 |                                                                                                                                                                                                                                                                                                                                                                                                                                                                                                                                                                                                                                                                                                     | *27,2% | - Ind a   | -65,2%                | 1                     | Zürich            | 3 811              | -70,9%         |
| Valais Wallis                                                                                                   | -14,1%                                                                                                                                                                                                                                                                                                                                                                                                                                                                                                                                                                                                                                                                                              |        | La Long L | Big city              | 2                     | Laax              | 2 721              | +88,7%         |
| Aargau Region                                                                                                   | -18,0%                                                                                                                                                                                                                                                                                                                                                                                                                                                                                                                                                                                                                                                                                              |        |           |                       | 3                     | Basel             | 2 281              | -63,3%         |
| Lake Lucerne Region                                                                                             | -23,1%                                                                                                                                                                                                                                                                                                                                                                                                                                                                                                                                                                                                                                                                                              |        | A .       | -36,0%                | 4                     | St. Moritz        | 1 543              | +13,9%         |
| Bern Region                                                                                                     | -24,2%                                                                                                                                                                                                                                                                                                                                                                                                                                                                                                                                                                                                                                                                                              |        |           |                       | 5                     | Zermatt           | 1 5 1 1            | +4,4%          |
|                                                                                                                 |                                                                                                                                                                                                                                                                                                                                                                                                                                                                                                                                                                                                                                                                                                     |        |           | Small city            | 6                     | Genéve            | 1 306              | -73,8%         |
| Ticino                                                                                                          | -34,4%                                                                                                                                                                                                                                                                                                                                                                                                                                                                                                                                                                                                                                                                                              |        |           |                       | 1                     | Bern              | 1 200              | -33,5%         |
| Fribourg Region                                                                                                 | -35,6%                                                                                                                                                                                                                                                                                                                                                                                                                                                                                                                                                                                                                                                                                              |        | 14m       | -14,1%<br>Countryside | 8                     | Davos<br>Dállikon | 1 136              | +18,5%         |
| Basel Region                                                                                                    | -48,1%                                                                                                                                                                                                                                                                                                                                                                                                                                                                                                                                                                                                                                                                                              |        |           |                       | 9                     | Brugg             | 1 109              | +4.3% +1627.4% |
| Eastern Switzerland                                                                                             | -53,6%                                                                                                                                                                                                                                                                                                                                                                                                                                                                                                                                                                                                                                                                                              |        |           |                       | 11                    | Lausanne          | 1 022              | -67,5%         |
| Waadt Region                                                                                                    | -55,8%                                                                                                                                                                                                                                                                                                                                                                                                                                                                                                                                                                                                                                                                                              |        |           |                       | 12                    | Luzem             | 986                | -47,4%         |
| Zurich Region                                                                                                   | -57,9%                                                                                                                                                                                                                                                                                                                                                                                                                                                                                                                                                                                                                                                                                              |        | 12        | -2,1%<br>Mountain     | 13                    | Rômerswil         | 920                | +14,6%         |
| 5822013 - 1012 - 1012 - 1012 - 1012 - 1012 - 1012 - 1012 - 1012 - 1012 - 1012 - 1012 - 1012 - 1012 - 1012 - 101 | territe and the second s |        | 1000      |                       | 14                    | Duggingen         | 850                | +3947,6%       |
| Geneva Region                                                                                                   | -70,5%                                                                                                                                                                                                                                                                                                                                                                                                                                                                                                                                                                                                                                                                                              |        |           |                       | 15                    | Bettlach          | 827                | +28,6%         |

Data source: Hotel overnights statistics from Swiss Federal Statistical Office, 2020