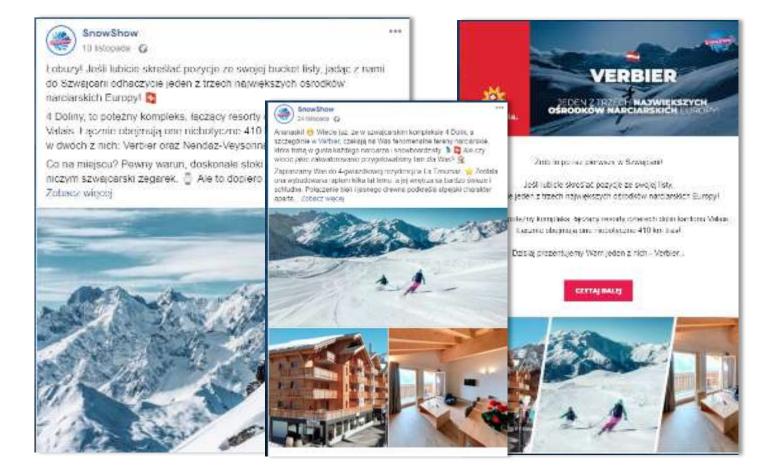

#### KAM: business plan with TO Snow Show.

- Snow Show TO organising group trips to Switzerland
- FB posts with 31'405 views
- FB stories with 5'275 views
- NL campaign 37'420 recipients, OR 7,89
- SEO activities