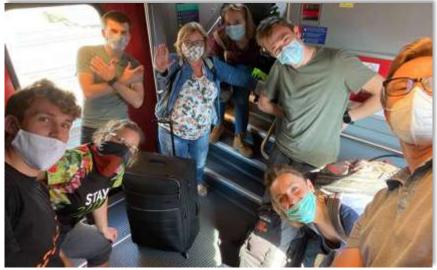

#### Promotion: project with Gazeta Wyborcza.

- Group trip to Switzerland winners of a train contest organised by Gazeta Wyborcza
- 5 days in Switzerland with focus on trains (RhB)
- Graubuenden (Susch, Scuol)
- 7 pax (winners and partners team photo&video, SoMe, journalist)
- Movie after return promoted by GW and ST WAW
- Activities in SoMe of GW and participants Instastories, FB stories, Insta and FB
- Statistics: 6'971'329