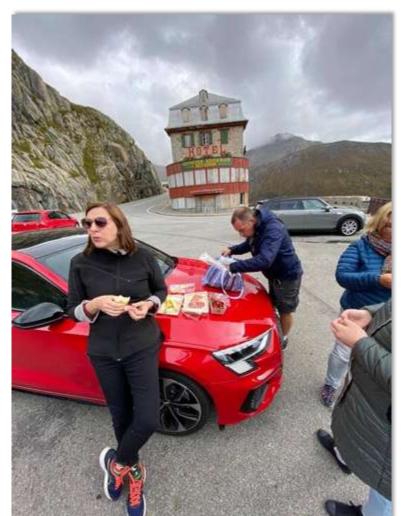

#### KMM: Grand Tour of Switzerland with Agora.

- Agora publishing house invited Audi to join the project
- 6 pax (video, journalists, SoMe department)
- Two cars AUDI on Grand Tour of Switzerland
- Several days through mountain passes and most beautiful spots in Switzerland
- Eastern Switzerland, Graubünden, Ticino, BO
- Posts on spot, during the trip
- Gathering material for a video to be cut after return
- Reach: 230'000