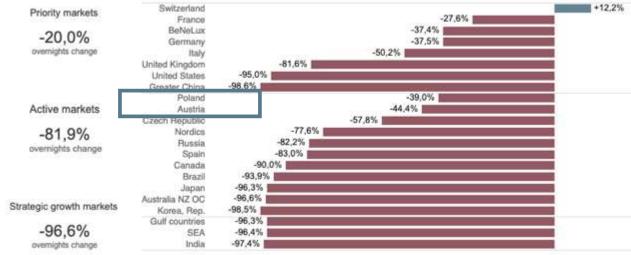

#### Some figures for 2020.

- Average monthly visits to MyS.com (pl): around 21'000
- Media trips (bloggers): 10; media/blog representatives 34
- Media contacts: 73'489'950
- Marketing contacts: 104'273'814
- FB: 14'100 followers

#### Some figures for July – December 2020.

|                                                                                                                 |                                                                                                                                                                                                                                                                                                                                                                                                                                                                                                                                                                                                                                                                                                     |        |           | Tourism zones         | Top 15 municipalities |                   |                    |                |
|-----------------------------------------------------------------------------------------------------------------|-----------------------------------------------------------------------------------------------------------------------------------------------------------------------------------------------------------------------------------------------------------------------------------------------------------------------------------------------------------------------------------------------------------------------------------------------------------------------------------------------------------------------------------------------------------------------------------------------------------------------------------------------------------------------------------------------------|--------|-----------|-----------------------|-----------------------|-------------------|--------------------|----------------|
| Graubünden                                                                                                      | 10757                                                                                                                                                                                                                                                                                                                                                                                                                                                                                                                                                                                                                                                                                               | +28,5% | Ên.       |                       |                       |                   | Focus Year<br>defl | Change         |
| Jura Trois Laca                                                                                                 |                                                                                                                                                                                                                                                                                                                                                                                                                                                                                                                                                                                                                                                                                                     | *27,2% | - Ind a   | -65,2%                | 1                     | Zürich            | 3 811              | -70,9%         |
| Valais Wallis                                                                                                   | -14,1%                                                                                                                                                                                                                                                                                                                                                                                                                                                                                                                                                                                                                                                                                              |        | La Long L | Big city              | 2                     | Laax              | 2 721              | +88,7%         |
| Aargau Region                                                                                                   | -18,0%                                                                                                                                                                                                                                                                                                                                                                                                                                                                                                                                                                                                                                                                                              |        |           |                       | 3                     | Basel             | 2 281              | -63,3%         |
| Lake Lucerne Region                                                                                             | -23,1%                                                                                                                                                                                                                                                                                                                                                                                                                                                                                                                                                                                                                                                                                              |        | A .       | -36,0%                | 4                     | St. Moritz        | 1 543              | +13,9%         |
| Bern Region                                                                                                     | -24,2%                                                                                                                                                                                                                                                                                                                                                                                                                                                                                                                                                                                                                                                                                              |        |           |                       | 5                     | Zermatt           | 1 5 1 1            | +4,4%          |
|                                                                                                                 |                                                                                                                                                                                                                                                                                                                                                                                                                                                                                                                                                                                                                                                                                                     |        |           | Small city            | 6                     | Genéve            | 1 306              | -73,8%         |
| Ticino                                                                                                          | -34,4%                                                                                                                                                                                                                                                                                                                                                                                                                                                                                                                                                                                                                                                                                              |        |           |                       | 1                     | Bern              | 1 200              | -33,5%         |
| Fribourg Region                                                                                                 | -35,6%                                                                                                                                                                                                                                                                                                                                                                                                                                                                                                                                                                                                                                                                                              |        | 14m       | -14,1%<br>Countryside | 8                     | Davos<br>Dállikon | 1 136              | +18,5%         |
| Basel Region                                                                                                    | -48,1%                                                                                                                                                                                                                                                                                                                                                                                                                                                                                                                                                                                                                                                                                              |        |           |                       | 9                     | Brugg             | 1 109              | +4.3% +1627.4% |
| Eastern Switzerland                                                                                             | -53,6%                                                                                                                                                                                                                                                                                                                                                                                                                                                                                                                                                                                                                                                                                              |        |           |                       | 11                    | Lausanne          | 1 022              | -67,5%         |
| Waadt Region                                                                                                    | -55,8%                                                                                                                                                                                                                                                                                                                                                                                                                                                                                                                                                                                                                                                                                              |        |           |                       | 12                    | Luzem             | 986                | -47,4%         |
| Zurich Region                                                                                                   | -57,9%                                                                                                                                                                                                                                                                                                                                                                                                                                                                                                                                                                                                                                                                                              |        | 12        | -2,1%<br>Mountain     | 13                    | Rômerswil         | 920                | +14,6%         |
| 5822013 - 1012 - 1012 - 1012 - 1012 - 1012 - 1012 - 1012 - 1012 - 1012 - 1012 - 1012 - 1012 - 1012 - 1012 - 101 | territe and the second s |        | 1000      |                       | 14                    | Duggingen         | 850                | +3947,6%       |
| Geneva Region                                                                                                   | -70,5%                                                                                                                                                                                                                                                                                                                                                                                                                                                                                                                                                                                                                                                                                              |        |           |                       | 15                    | Bettlach          | 827                | +28,6%         |

Data source: Hotel overnights statistics from Swiss Federal Statistical Office, 2020