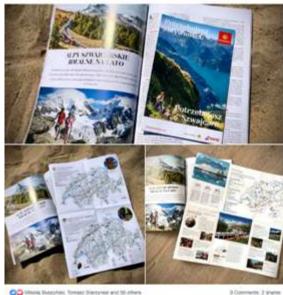

#### Promotion: advertorial in magazine Na szczycie.

- Monthly magazine
- July edition
- Focus outdoor activities
- Two page advertorial with ST summer map glued onto the page
- Special post in SoMe promoting insert
- Post with link to MyS.pl promoting outdoor activities in Switzerland
- Circulation: 7'000 copies

#### Magazyn Na Baczycie Ist-G

Pora 🔩 zakochać się w Szwajceli 🔁 W rowym Magażyn ha Szczycie pisaremy m.in. o Mattertenie i Va Apine - narodowym szlaku tego knyj 🚽 Dółączany równeż mage szlawów óługońystaneowych, rowerowych i biegowych abykcie mogli lepiej rozpianować szwajcankie wałacje 🐨 Na deser zostawcie sobie podróże syrnymi paronamicznymi kolejami 🙀 i wycieczkę śladami agenta 507 😅 Więcej na 👔 intp://www.mojaszwajnańa.pl

somezen n. A nowy Megazyn Na Szczycie znajdzecie w ampir, triMedio i Retay w całej Połace oraz na aww.rtakaty.pl

#### ALPY SZWAJCARSKIE IDEALNE NA LATO

Mij kilkalmai nyu, gdy wida aljupjkų reklarnę promej maroj zaskolody, pyta maio zawan, gdzie u, tako piękos gley, silealan adaki i custwykle pazonatny? Okpowachi, ze w Alpach byłaży bardzo oglimu i pojemna. Diango sawane z pełną odpowiedziałnością odpowiadate, że sa w awajszeckich Mjach. zast baractytke