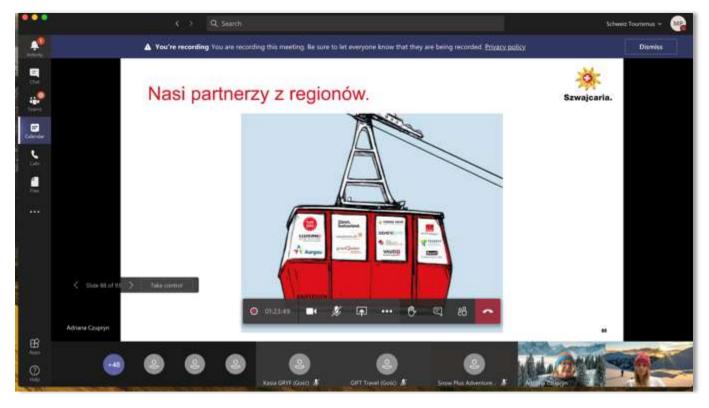

#### KMM: online meeting - winter.

- Meeting for media
- 2<sup>nd</sup> December
- 21 participants
- Meeting was recorded
- Presentation and recording shared with all our KMM contacts, to be seen also in our Trade Corner
- News from Switzerland, partner slides, clean&safe label

#### KAM: online meeting - winter.

- KAM winter meeting
- 2<sup>nd</sup> December
- 57 participants
- Meeting was recorded
- Presentation and recording shared with all our KAM contacts, to be seen also in our Trade Corner
- News from Switzerland, partner slides, Clean&Safe label