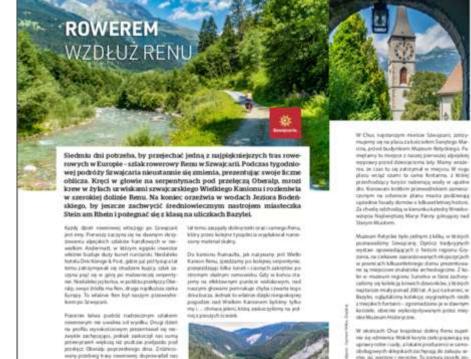

### KMM: blogger biking trip Znajkraj.pl.

- Project in cooperation with
   National Geographic Traveler
- Rhein Route from Andermatt to Basel
- Facebook posts and Facebook stories during the ride
- Activities on NGT and NG SoMe
- Articles planned in NGT and on bikers blog
- Reach: 505'883

### Promotion: advertorial in NGT - September.

- Advertorial in monthly travel magazine
- Monthly magazine for active travellers NGT
- September edition
- 2 pages with focus on bike touring
- Result of biking trip by blogger ZnajKraj along Rhein Route
- 29'000 copies

W sierpniowym wydaniu bikeBoardu wrzucamy jako dodatek mapkę turystyczną Szwajcarii z propozycjami najlepszych tras na MTB, szosę i rowery turystyczne oraz pieszy trekking po górach. Dodatkowo znajdziecie tam praktyczne informacje np. o roamingu, napiwkach czy opłatach za autostrady. Siegnijciel