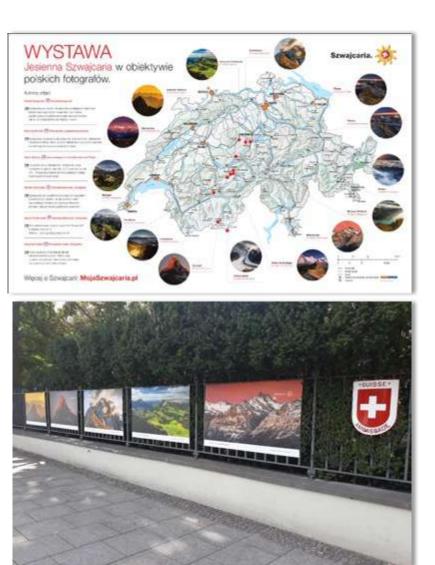

#### Promotion: exhibition at the Swiss Embassy.

- Photo exhibition at the Embassy's fence
- September-November
- Prominent location in Warsaw
- 16 photographs of Swiss autumn taken by professional and amateur Polish photographers during their trips to CH
- Jungfrau Region, Central Switzerland, Bernese Region
- One panel with map of Switzerland and marks, where pictures were taken

### Promotion: photographers at the Embassy.

- Swiss autumn by Polish photographers
- 12.10 visit at the Embassy in Warsaw
- Reception by Ambassador Jürg Burri
- Short walk together to the exhibition of 16 photographs of Swiss autumn taken by them during their previous trips to Switzerland
- Posts in SoMe (FB, Instagram)