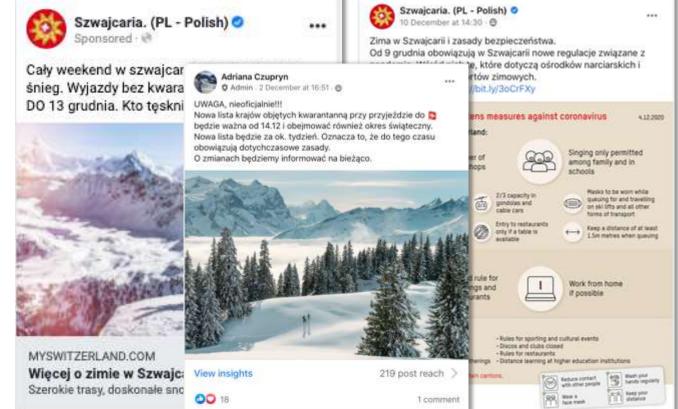

#### eMarketing: winter FB activities.

- Winter in Switzerland
- Information regarding changes in travel and restrictions implemented
- Regular posts on our FB page dedicated to TO's and KMM
- Promoted post skiing in Switzerland
- Post's reach 14'570

#### eMarketing: charity bazaar on FB.

- Pictures from Switzeland taken by Polish photographers that were presented on the fence exhibition
- One month December
- Donation for auction on FB profile of charity bazaar – funds raised for dog shelter
- 15 posters shared by ST, photographers etc.
- Very positive reactions and high interest
- Impressions: 23'000