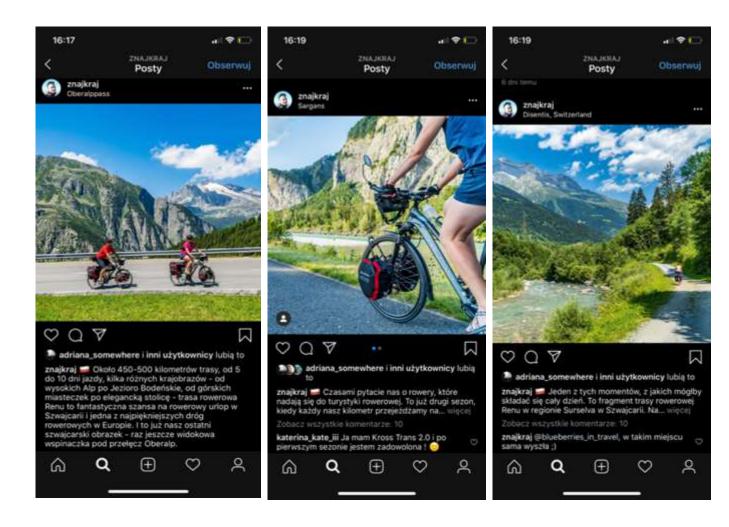

### KMM: blogger biking trip Znajkraj.pl.

- Project in cooperation with
   National Geographic Traveler
- Rhein Route from Andermatt to Basel
- Facebook posts and Facebook stories during the ride
- Activities on NGT and NG SoMe
- Articles planned in NGT and on bikers blog
- Reach: 505'883

### Promotion: advertorial in NGT - September.

- Advertorial in monthly travel magazine
- Monthly magazine for active travellers NGT
- September edition
- 2 pages with focus on bike touring
- Result of biking trip by blogger ZnajKraj along Rhein Route
- 29'000 copies