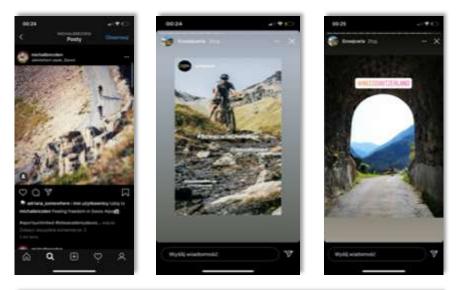

## KMM: influencer trip (I).

- One week trip to Switzerland
- Alex, owner of Travel and Keep Fit blog
- Visit in Graubünden
- Topics: Million Stars Hotel night in gondola, outdoor activities, hiking and biking, helicopter flight, yoga
- Celebration of blog's birthday
- SoMe: FB&Instagram, 8 posts each
- Instagrams' post reach 95'000
- Regular Instastories, reach around 570'000
- 6 posts on blog (pl&en), reach around 200'000 within one week

#### KMM: influencer trip (II).

narzekał, mając taki widok? 😽 Jak Wern się podoba? Rtoś mi ostatnio powiedział, że to jest zbyt idealne, teby było prawdziwew

Brivbartzerland #IneeclSwitzerland #InLOVEwithSWITZERLAND **#switzerland #atmoritz #grisons** #travegirt #outdooradventures #alps

OOV 25 456 wyniwietleri a window data Załoguj się, atty polubić luti alcomentować.

#IneedSwitzerland #inLOVEwithSWITZERLAND #mountainlovers #alps #hikers Ahkevibes Atravelori #adventurelover #outdoort/festyle ۲ Liczba polubień: 2 967