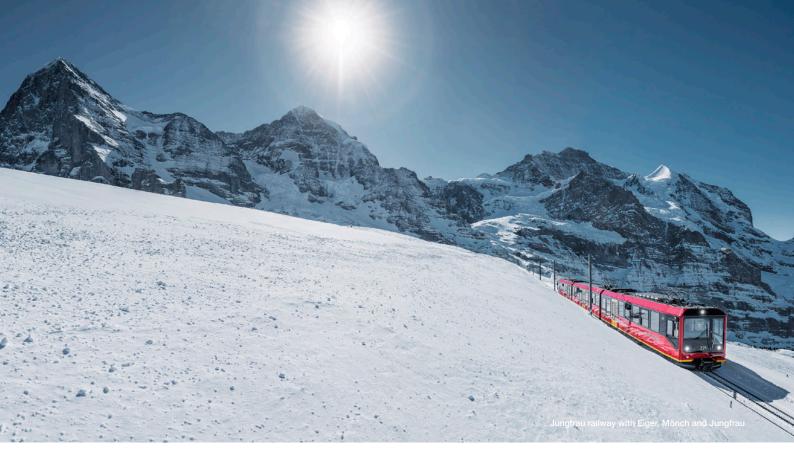

In the tradition of visionary pioneering achievements in the construction of the Jungfrau railway between 1896 and 1912, the V-Cableway will be in operation by December this year. From the new terminal in Grindelwald, a tricable gondola takes you to the Eiger Glacier and a new 10-seater aerial gondola to the Männlichen – spectacular views and significantly reduced travel times included.