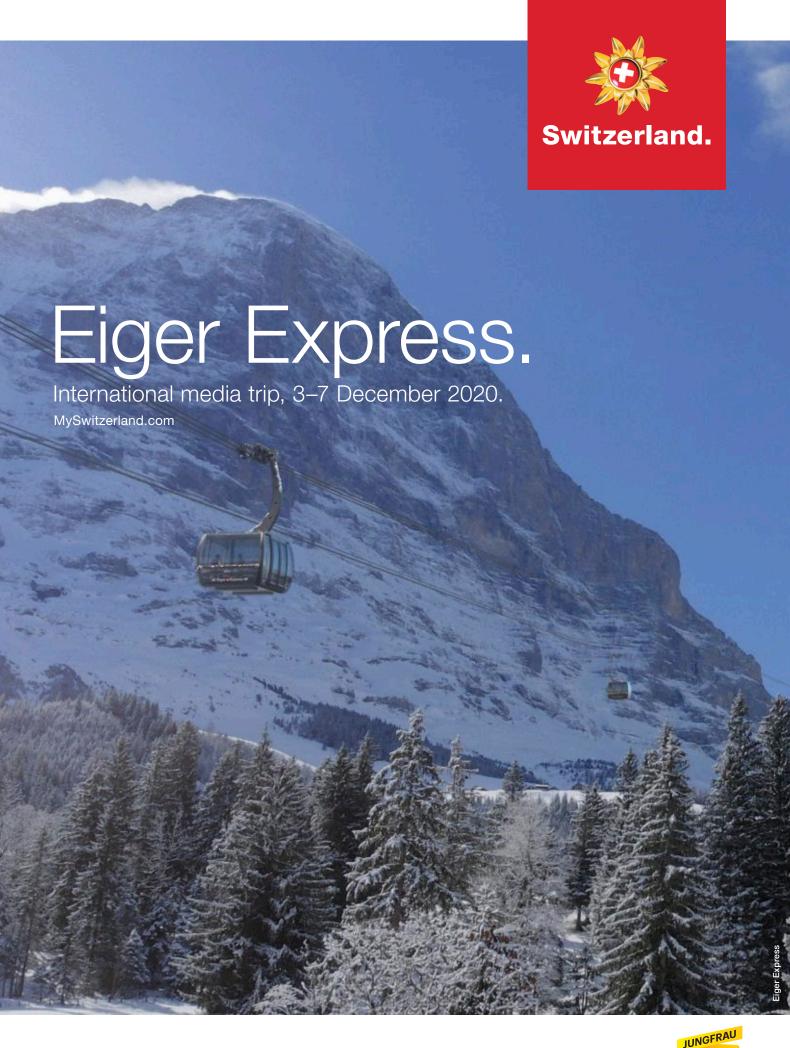

## The most innovative and exciting construction project in the Alps.

Take part in our press trip and experience this unique milestone in tourism. The grand opening of the Eiger Express on 5 December 2020 is the highlight for the entire Jungfrau Region and Switzerland.

In the tradition of visionary pioneering achievements in the construction of the Jungfrau railway between 1896 and 1912, the V-Cableway will be in operation by December this year. From the new terminal in Grindelwald, a tricable gondola takes you to the Eiger Glacier and a new 10-seater aerial gondola to the Männlichen – spectacular views and significantly reduced travel times included.

## **Eiger Express**

From 5 December 2020, the new Eiger Express tricable gondola will take you in state-of-the-art cabins from the Grindelwald terminal to the Eiger Glacier station in just 15 minutes. More time for you to experience the majestic backdrop with breathtaking views at 3,454 metres above sea level and enjoy attractions such as the Ice Palace, Alpine Sensation and Snow Fun Park.